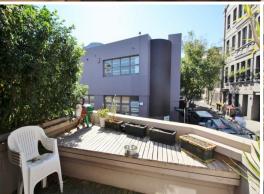

This property would suit a range of professional operations, including creative agencies, PR and marketing firms, or possible Live/Work.

Features of the property include:

- 120sqm office space
- Private north facing Balcony
- Own kitchen and Bathroom with shower
- Polished timber floor