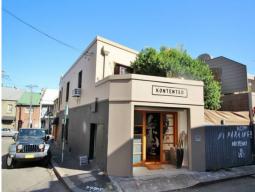

45 Hutchinson Street, Surry Hills NSW 2010

## **Light Filled City Fringe Office.**

Fully renovated and sun drenched office space in a commercial boutique building. This property is located in a unique part of Surry Hills, next to establishments such as Cafe con Leche, Cricketers Arms, 4 Fourteen, Bourke St Bakery and Famous Crown Street.