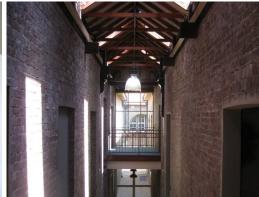

## **Ground Floor Office in Historic Building**

Fantastic opportunity to lease this first floor office suite situated in a lovely restored heritage building in Balmain.

Features include:

- \* 50sqm (approx.)
- \* Plenty of natural light
- \* Kitchenette
- \* Fully air conditioned
- \* Amenities
- \* Parking