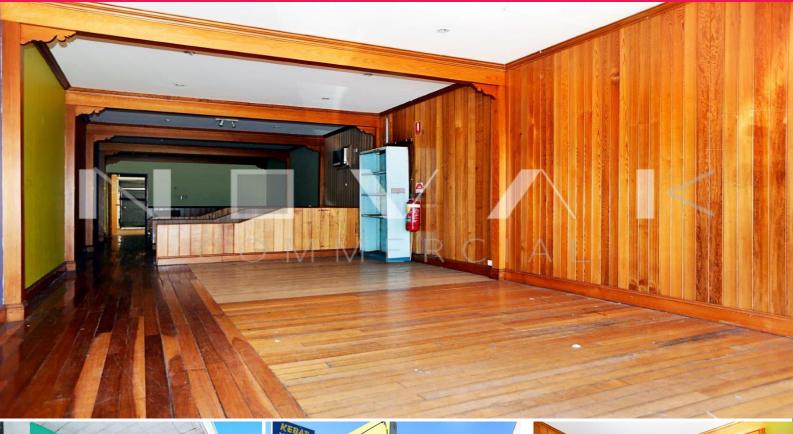

## **COMMERCIAL SPACE, WITH HUGE EXPOSURE**

- \*Street frontage Pittwater Road \*85 sqm - Open floor plan \*Front Access \* Rear access available if needed \*Loading dock opportunities \*Extra parking if needed \*Grease trap and exhaust fan opportunities \*Internal bathroom \*High ceilings \*Hardwood flooring throughout \*Perfect for cafe/restaurant
- \*Long lease available 3- 5 years
- \*Available now