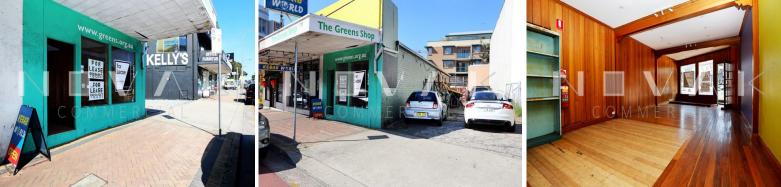

## **COMMERCIAL SPACE, WITH HUGE EXPOSURE**

- \*Street frontage Pittwater Road \*85 sqm - Open floor plan \*Front Access \* Rear access available if needed \*Loading dock opportunities \*Extra parking if needed \*Grease trap and exhaust fan opportunities \*Internal bathroom \*High ceilings \*Hardwood flooring throughout \*Perfect for cafe/restaurant
- \*Long lease available 3- 5 years
- \*Available now