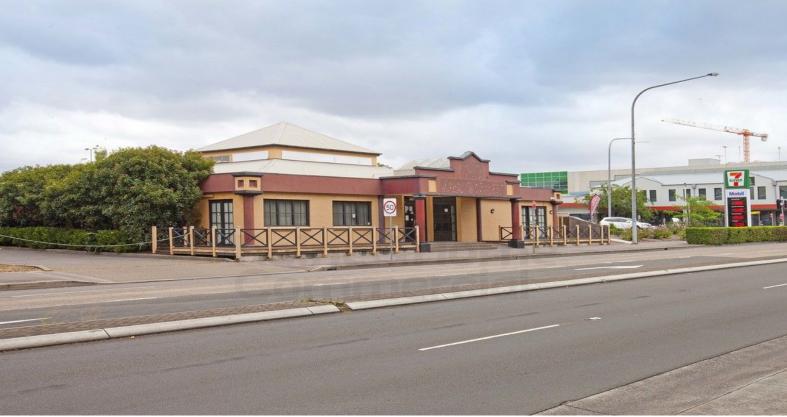

## Raine&Horne, Commercial

582-586 High Street, Penrith NSW 2750

## MODERN COMMERCIAL/RETAIL BUILDING

- \* Located at the Western Gateway to the CBD, adjacent to 7-Eleven, Centrelink and Westfield
- \* Land Area: 1,163sqm approx. Building Area: 603sqm approx.
- \* Exposure to busy High Street ? 38.5m Frontage approx.
- \* Zoned B4 Mixed Use
- \* Modern single-level, air-conditioned building
- \* Male, Female and Disabled Amenities
- \* Onsite parking for approximately 9 vehicles
- \* Previously leased to MTC to provide job network, career development & employment services