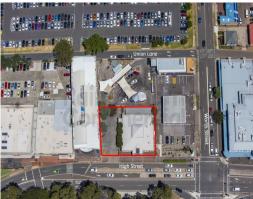

## MODERN COMMERCIAL/RETAIL BUILDING

- \* Located at the Western Gateway to the CBD, adjacent to 7-Eleven, Centrelink and Westfield
- \* Land Area: 1,163sqm approx. Building Area: 603sqm approx.
- \* Exposure to busy High Street ? 38.5m Frontage approx.
- \* Zoned B4 Mixed Use
- \* Modern single-level, air-conditioned building
- \* Male, Female and Disabled Amenities
- \* Onsite parking for approximately 9 vehicles
- \* Previously leased to MTC to provide job network, career development & employment services