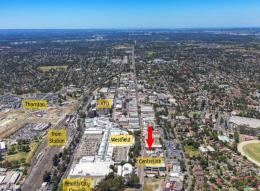

## MODERN COMMERCIAL/RETAIL BUILDING

- \* Located at the Western Gateway to the CBD, adjacent to 7-Eleven, Centrelink and Westfield
- \* Land Area: 1,163sqm approx. Building Area: 603sqm approx.
- \* Exposure to busy High Street ? 38.5m Frontage approx.
- \* Zoned B4 Mixed Use
- \* Modern single-level, air-conditioned building
- \* Male, Female and Disabled Amenities
- \* Onsite parking for approximately 9 vehicles
- \* Previously leased to MTC to provide job network, career development & employment services