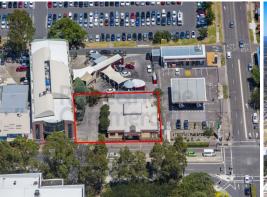

## Raine&Horne, Commercial

582-586 High Street, Penrith NSW 2750

## MODERN COMMERCIAL/RETAIL BUILDING

- \* Located at the Western Gateway to the CBD, adjacent to 7-Eleven, Centrelink and Westfield
- \* Land Area: 1,163sqm approx. Building Area: 603sqm approx.
- \* Exposure to busy High Street ? 38.5m Frontage approx.
- \* Zoned B4 Mixed Use
- \* Modern single-level, air-conditioned building
- \* Male, Female and Disabled Amenities
- \* Onsite parking for approximately 9 vehicles
- \* Previously leased to MTC to provide job network, career development & employment services