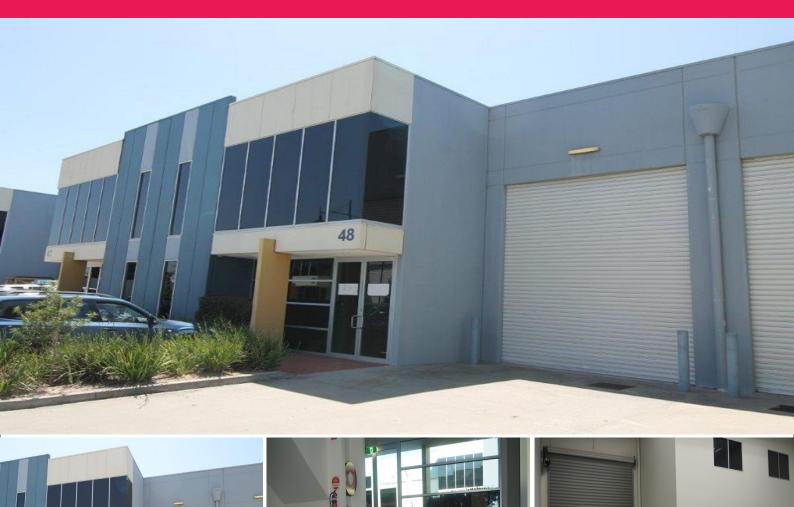

48/148 Chesterville Road, Moorabbin VIC 3189

## **CLEAN AS A WHISTLE!**

Located right in the middle of Moorabbin's Industrial Precinct, this warehouse is in a prime location. Close to major arterials such as Warrigal Road, South Road and Nepean Highway, this warehouse will impress.

Property Features:

- + Container height motorised RSD
- + Double storey office
- + Air conditioned offices
- + 7 m2 Warehouse height
- + Four (4) car parks
- + Sealed warehouse floor
- + Kitchen and bathroom facilities