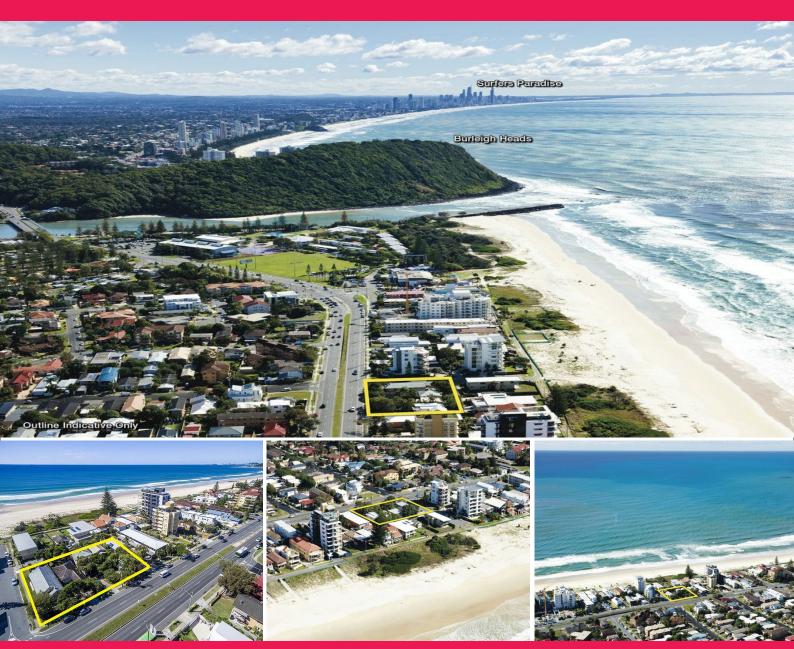

## **High Profile Corner Beachside Development Opportunity**

1449?1457 Gold Coast Highway

- \* Total five lots with a combined land area of 2,053m2\*
- \* 52m\* frontage to Gold Coast Highway and 37m\* frontage to 27th Avenue
- \* 29m\* height limit, zoned Rd6 (1 bedroom/ 33m2)
- \* Current holding income \$101,140 p.a
- \* Ideal development potential with various residential, commercial or mixed use options
- \* Well positioned in a popular and in high demand residential hotspot
- \* Don?t miss this outstanding opportunity