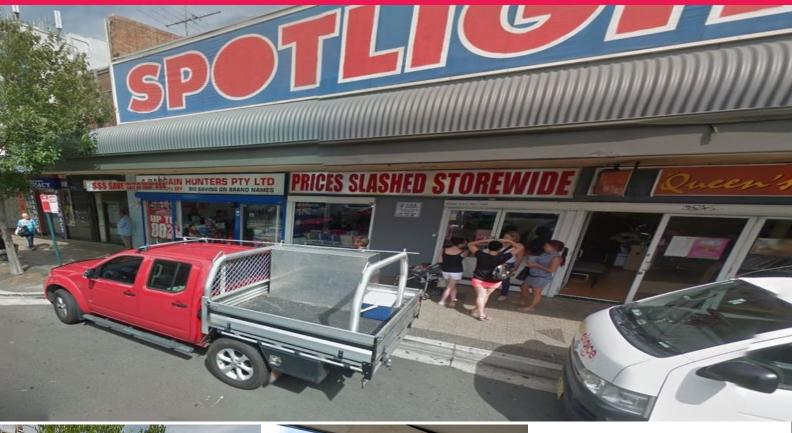

## **Queen Street Spotlight Plaza!!**

Located in the heart of busy Queen Street within the popular retail arcade, Spotlight Plaza!

The property is ideally situated in close proximity to Campbelltown Train Station and bus services plus only minutes walk to Campbelltown Shopping Mall.

Improvements consist of a full glass shop front providing excellent street exposure, air conditioning, predominately vinyl floors and access to the centre via the rear of the shop.

Also featuring common male/female amenities, large council car park and surrounded by an abundance of quality retailers such as Spotlight, Starr Partners and