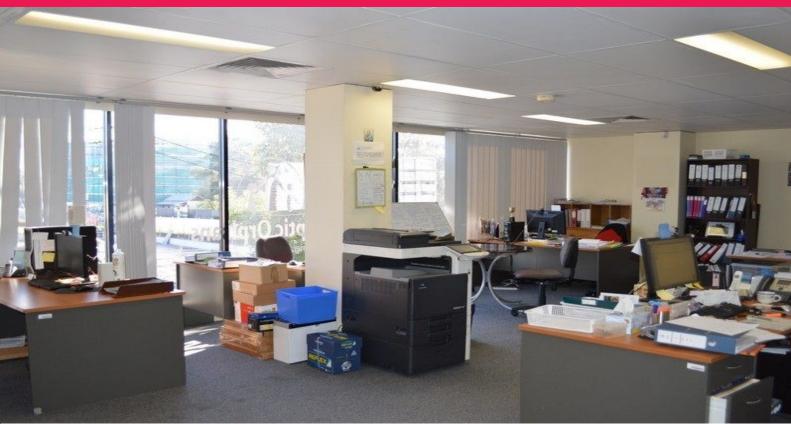

## 53SQM FIRST FLOOR OFFICE WITH EXCELLENT NATURAL LIGHT!

Currently an open plan office with small kitchenette and access to common toilets. The main access to the office is via a staircase but also features a lift for disabled access.

## **KEY FEATURES:**

- \* Internal area: 53sqm
- \* 1 secure allocated car space
- \* Excellent natural light
- \* Security system
- \* Air-conditioning

William Gunning E: williamg@gunningre.c Offices FOR LEASE