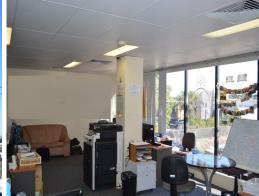

## 53SQM FIRST FLOOR OFFICE WITH EXCELLENT NATURAL LIGHT!

Currently an open plan office with small kitchenette and access to common toilets. The main access to the office is via a staircase but also features a lift for disabled access.

## **KEY FEATURES:**

- \* Internal area: 53sqm
- \* 1 secure allocated car space
- \* Excellent natural light
- \* Security system
- \* Air-conditioning

William Gunning E: williamg@gunningre.c Offices FOR LEASE