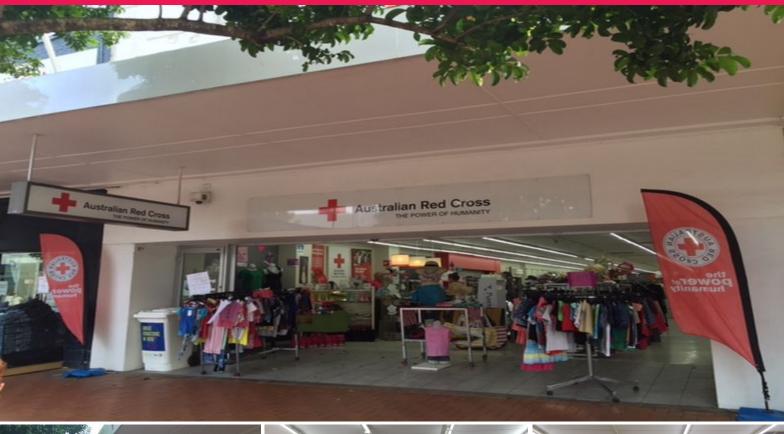

## SOLD BY LJ HOOKER COMMERCIAL

This prime retail premises occupies a central position within busy Harbour Drive, Coffs Harbour's premier retail trading strip.

It accommodates an approximate gross leasable area of 400m2.

Total site area is approximately 408m2.

The property is zoned B3 Commercial Core under Coffs Harbour LEP 2013.

Harbour Drive enjoys a high volume of pedestrian traffic between the Pacific Highway and Gordon Street, within Coffs Harbour's burgeoning CBD.

The premises enjoys the following features:

- \* Extra wide shopfront
- \* Column free clearspan internal space
- \* Vinyl flooring, paint

Retail

FOR SALE

400sqm