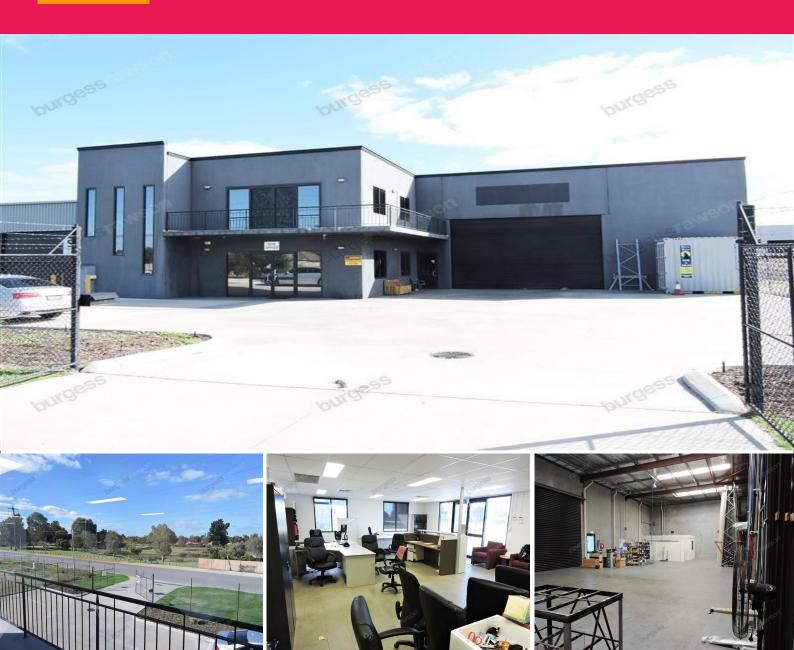

## 534sqm\* 6.5metre\* wide roller door entry!

- 534sqm\* modern office & warehouse.
- 82sqm\* ground floor office
- 82sqm\* first floor office with kitchenette.
- Office area tiled on ground, with carpet on the first floor.
- First floor kitchen facilities and balcony.
- Ducted reverse cycle air-conditioning (unit on each level).
- 6.5metre\* x 4.5metre\* roller door entry.
- 370sqm\* clean warehouse with translucent panels for natural lighting.
- Lunchroom facilities for staff.
- Shower facilities.
- Views overlooking park.
- Concrete paved parking.
- Security fencing.