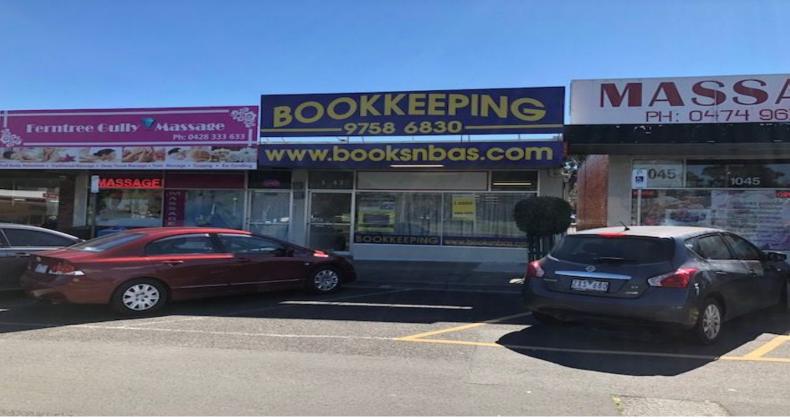

## Ray White.

1043 Burwood Highway, Ferntree Gully VIC 3156

## **GROUND FLOOR RETAIL / OFFICE WITH MAIN ROAD FRONTAGE**

Look no further, prime position with great exposure, ample customer parking in front of building.

Suitable for pizza shop, take away, bakery, restaurant, beautician or offices suite STCA.

- Total building area 65m2 approx.
- Open plan area, kitchenette
- Frontage onto Burwood Highway
- Suitable for professional office and many other uses (STCA)
- 1 on-site car space
- Recently renovated
- Ample customer parking out front
- Available December 20