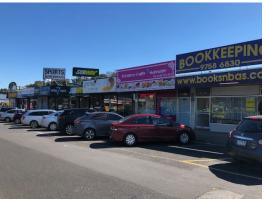

## **GROUND FLOOR RETAIL / OFFICE WITH MAIN ROAD FRONTAGE**

Look no further, prime position with great exposure, ample customer parking in front of building.

Suitable for pizza shop, take away, bakery, restaurant, beautician or offices suite STCA.

- Total building area 65m2 approx.
- Open plan area, kitchenette
- Frontage onto Burwood Highway
- Suitable for professional office and many other uses (STCA)
- 1 on-site car space
- Recently renovated
- Ample customer parking out front
- Available December 20