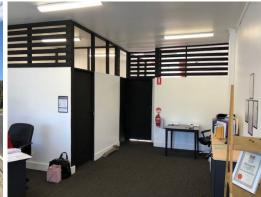

- Total building area 65m2 approx.
- Open plan area, kitchenette
- Frontage onto Burwood Highway
- Suitable for professional office and many other uses (STCA)
- 1 on-site car space
- Recently renovated
- Ample customer parking out front
- Available December 20