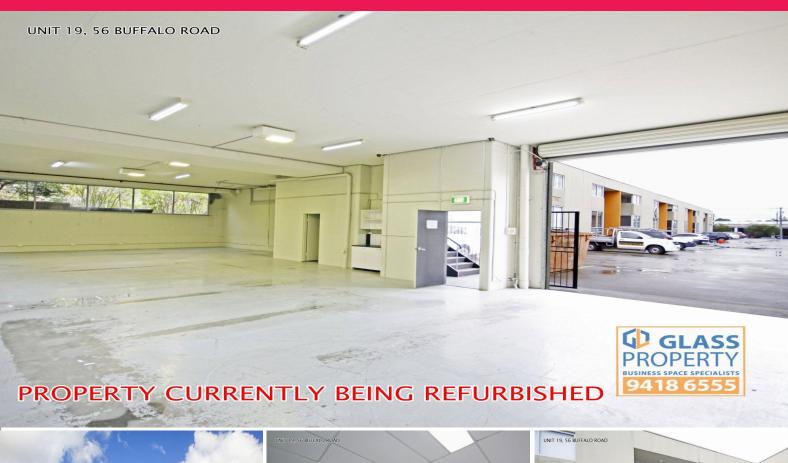

Unit 19, 56 Buffalo Road Gladesville is a modern industrial unit completed in 2003. The unit comprises:

The warehouse also has high-set windows around its perimeter giving excellent natural light into the ground floor work or storage area.

On the first floor is open plan office space with one separate partitioned office, bathroom facilities and a kitc

Industrial FOR LEASE \$71,630 p.a. 377sqm

**Jason Glass** 

Josh Sullivan

jason@glassproperty.com.au