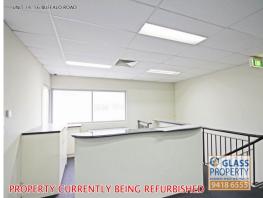

Unit 14, 56 Buffalo Road Gladesville is a modern and well presented unit in a security estate.

The first floor comprises 106m2 of office space with several existing offices and a reception desk.

There is an electric roller shutter door which gives good truck access and the estate has gates which are locked