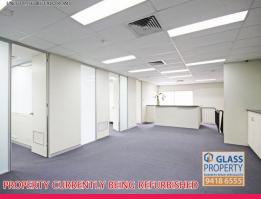

Unit 14, 56 Buffalo Road Gladesville is a modern and well presented unit in a security estate.

The first floor comprises 106m2 of office space with several existing offices and a reception desk.

There is an electric roller shutter door which gives good truck access and the estate has gates which are locked