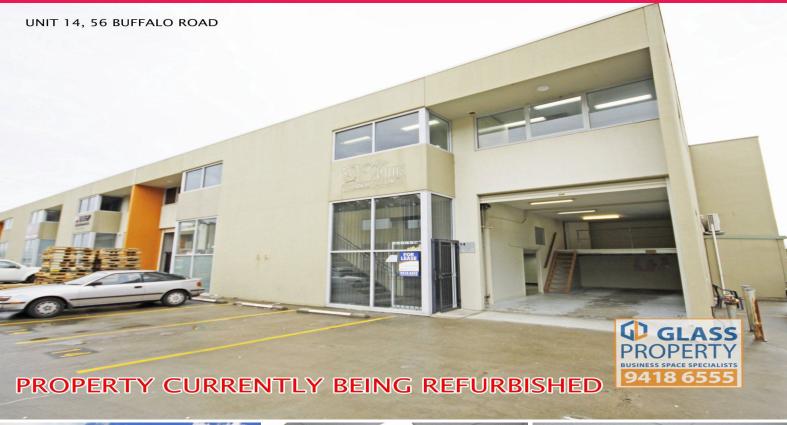

## Unit 14/56 Buffalo Road, Gladesville NSW 2111

Unit 14, 56 Buffalo Road Gladesville is a modern and well presented unit in a security estate.

The first floor comprises 106m2 of office space with several existing offices and a reception desk.

There is an electric roller shutter door which gives good truck access and the estate has gates which are locked