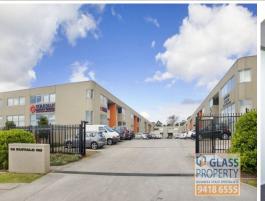

## **Modern Industrial Unit in Popular Estate**

Located on the southern side of Buffalo Road opposite the bus depot in the heart of the Gladesville industrial area. This complex is ideally located to service the CBD of Sydney and the inner west.

Unit 14, 56 Buffalo Road Gladesville is a modern and well presented unit in a security estate.

The first floor comprises 106m2 of office space with several existing offices and a reception desk.

There is an electric roller shutter door which gives good truck access and the estate has gates which are locked