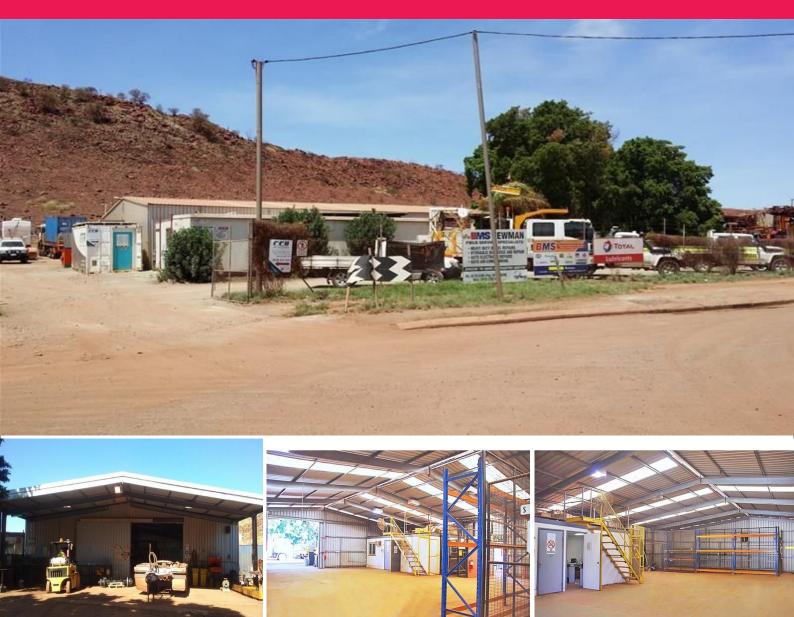

## Industrial property with pronounced attributes

Opportunity is now available to lease this quality industrial property in Newman industrial area. 59 Laver Street is a very well laid out premises containing a 200 sqm shed, approx. 150 sqm office and has double access off Laver with the ability to drive around the shed and offices onsite.

The well-presented office block is located to the front of the yard, while the shed is situated right behind the offices. The large yard provides for ample storage and parking space while making maximum use of the double access and drive around ability by eliminating turning circles.

The property features include: Approx. 3,389 sqm block Approx. 200sqm shed Approx. 150 sqm offices Double access off Lave Industrial FOR LEASE

1sqm

Richard Hamlin 0417428667 richardh@hfn.com.au,