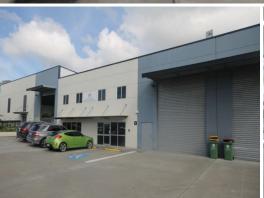

## **FOR LEASE**

Unit 2, 178 Redland Bay Road, Capalaba

- 501m2 Modern Industrial Unit located on highly sought after Redland Bay Road
- Contains 190m2 of Quality Ground & First floor A/C Office/Showroom, 275m2 of Warehouse & 30m2 of Mezz Storage
- Fltout includes Large Reception, Boardoom, Utilities Area, Lunchroom, Disabled Toilet, separate toilet on the first floor, Large office area on 1st Floor including 3 x Private Offices and Workstation partitioning
- Dual access via Redland Bay Road & Steel Street
- Self-contained amenities
- Signage & exposure to Redland Bay Road
- Container height elec