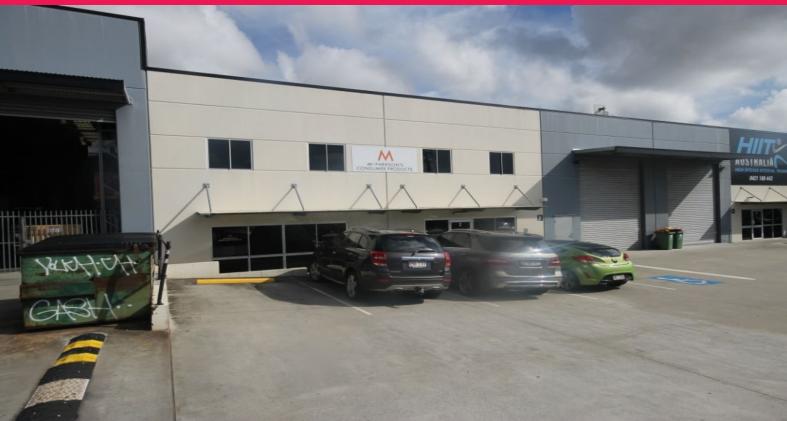

## **FOR LEASE**

Unit 2, 178 Redland Bay Road, Capalaba

- 501m2 Modern Industrial Unit located on highly sought after Redland Bay Road
- Contains 190m2 of Quality Ground & First floor A/C Office/Showroom, 275m2 of Warehouse & 30m2 of Mezz Storage
- Fltout includes Large Reception, Boardoom, Utilities Area, Lunchroom, Disabled Toilet, separate toilet on the first floor, Large office area on 1st Floor including 3 x Private Offices and Workstation partitioning
- Dual access via Redland Bay Road & Steel Street
- Self-contained amenities
- Signage & exposure to Redland Bay Road
- Container height elec