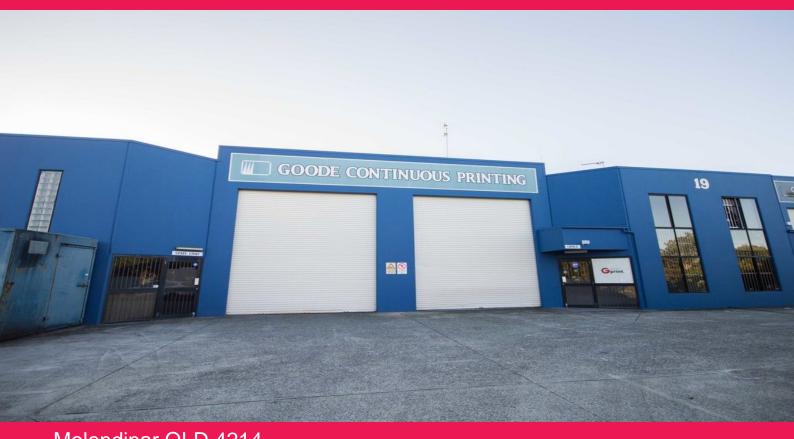

## , Molendinar QLD 4214

### **Surplus To Vendors Needs ?? Prime Location**

- \* 461m2\* warehouse located in central industrial estate
- \* Additional storage mezzanine
- \* 3 downstairs air conditioned offices
- \* Leased on a monthly tenancy to long term tenant
- \* 2 roller door access
- \* 3 phase power, air hose lines throughout and high internal clearance
- \* Industrial air conditioning in factory
- \* Only 2 units in the complex
- \* 8 allocated carparks ?? 1 disabled
- \* Very well presented
- $^{\star}$  Key position of Molendinar easy access to Smith Street and M1 Motorway
- \* Won't last long!