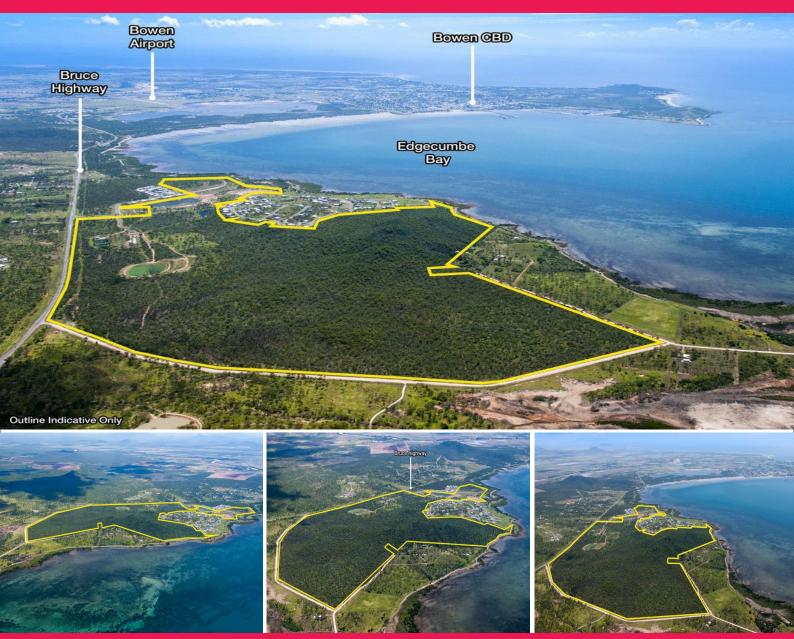

## Whitsunday Shores Estate, Bowen QLD 4805

## Whitsunday Shores Estate - 269Ha\* Absolute Waterfront

- Balance of existing land estate with 250 lots developed so far

- Preliminary Masterplan Approval for a further 807 lots

- Offering includes 6 developed lots providing an opportunity for immediate cash flow

- 5 minutes to Bowen well positioned between Airlie Beach and Townsville - Only Oceanfront land estate in the area
- Future stages have D.A with next stage 3 OPW drawings completed and ready for lodgement
- Perfect opportunity for a counter cyclical market acquisition