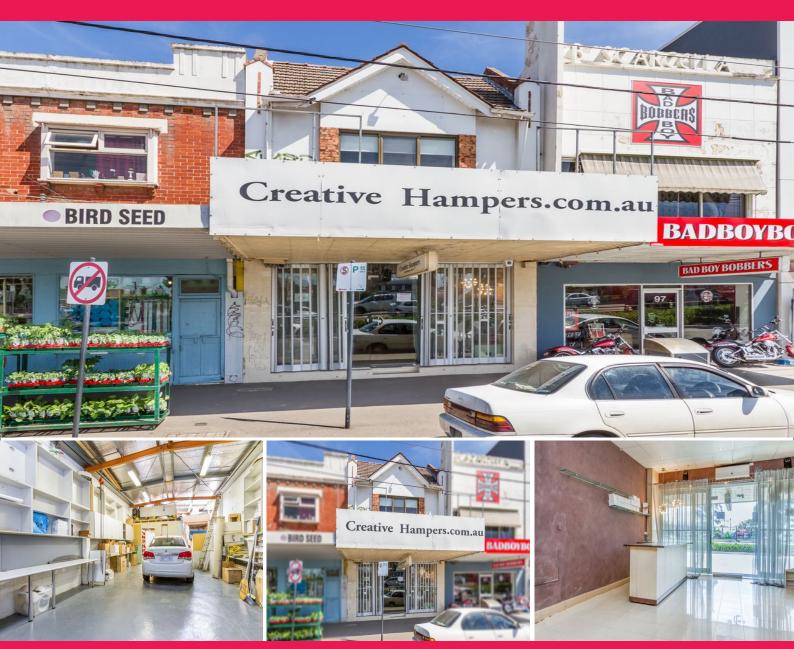

## Ray White.

99-101 Warrigal Road, Oakleigh VIC 3166

## STAND ALONE RETAIL BUILDING WITH RESIDENCE

- Total land size 300m2 approx.
- Total building area 185m2 approx.
- Including retail/office area 46m2 approx.
- Also comprising residential premises: 3BR, kitchen, lounge and dining
- Evaporative cooling and split system in retail area
- 4 car garage or workshop at rear 100m2 approx.
- Further parking for 2 vehicles at rear
- Commercial 1 Zone (C1Z)
- Inspection an absolute must

Set in a tightly-held and established location offering quality public amenity, with train, tram and bus services in close proximity, as well as restaurants, cafes, supermarkets, Oakleigh Central and oth

Retail

FOR LEASE

185sqm