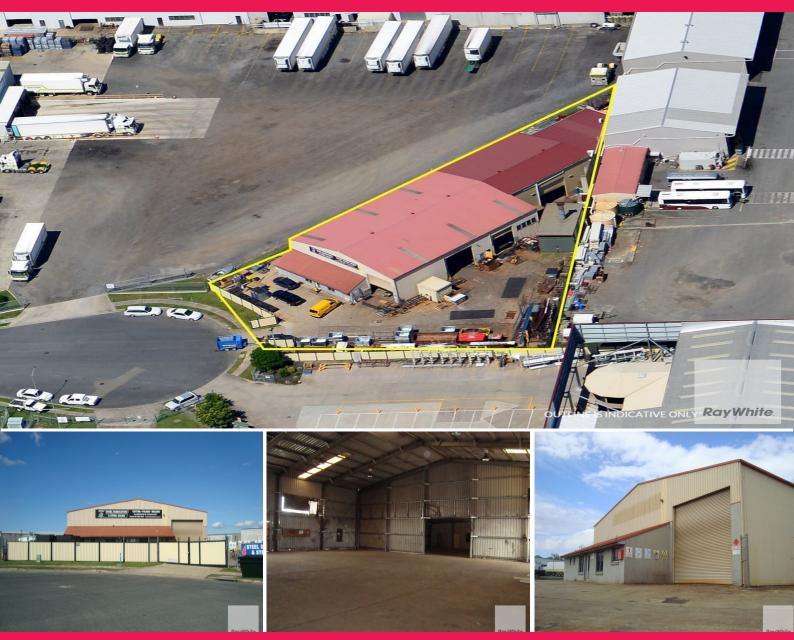

## Ray White.

20-22 Concorde Place, Caboolture QLD 4510

## Industrial Warehouse + Office and Hardstand

Ray White Commercial Northern Corridor Group is pleased to offer 20-22 Concorde Place, Caboolture for lease.

Features-

- 836m2 Industrial warehouse
- 176m2 of air conditioned office
- 2508m2 freehold land
- Ample 3 phase points throughout
- Airlines
- 6x Swing arm cranes
- Multiple roller doors
- High bay lighting
- Secure yard
- Container drop down a

Industrial FOR LEASE

1012sqm