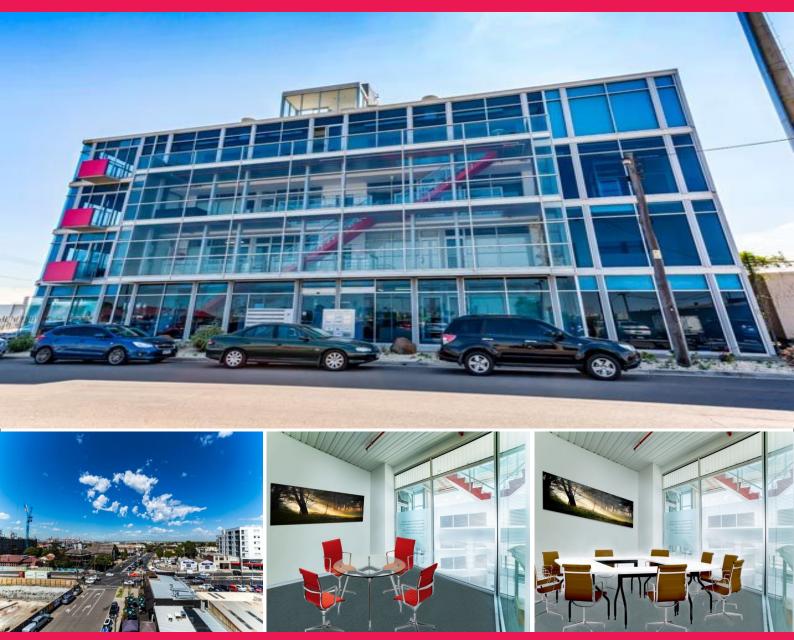

## **INNER CITY FRINGE OFFICES!**

Modern rare boutique office space, the CBD at your doorstep, perfectly suitable for business?s specializing in Medical / Consulting, Accounting / Finance, Legal, Recruitment / Training, IT / Computers, Engineers / Surveyors, Shipping / Logistics, Marketing / Telemarketing, etc, etc.

- 90sqm approx. with gated on-site car parking and off street car parking.
- Office floor plan alterations are flexible for negotiation to suit tenants specific business requirements
- High visibility with business signage and street exposure including city views with rooftop access
- Excellent linkages to the CBD within 5km?s and convenient access to The Port of Melbourne, City Link and the We

Offices

FOR LEASE

90sqm