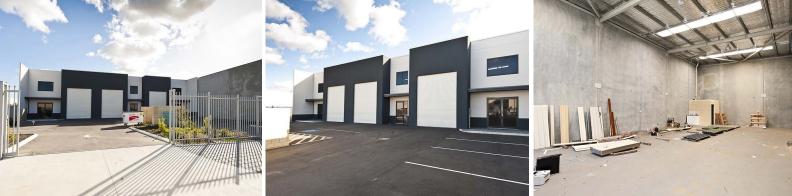

Positioned within a secure 3 unit strata warehouse development, 3/23 Kalinga Way includes 199sqm\* of newly constructed height truss Warehouse. Direct access to the property is provided by way of 4.5 metre\* high automatic roller door.

The property is well serviced with toilet/ kitchenette facilities, high bay lighting and car parking provided with 5 exclusive bays. The complex is secure with the use of electronic gates surrounded by g