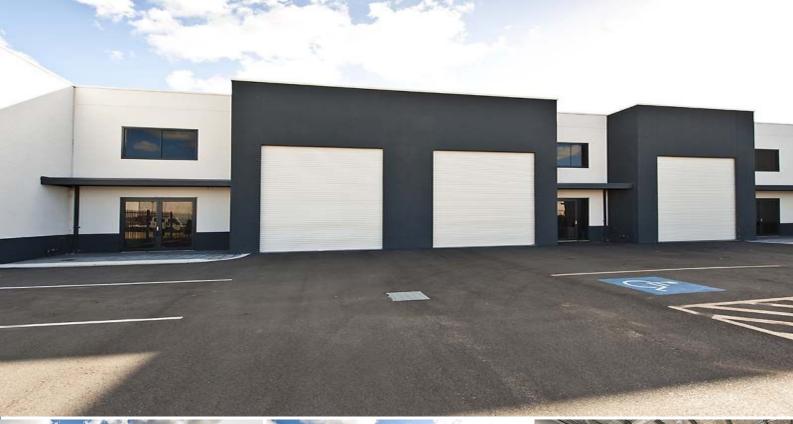

Positioned within a secure 3 unit strata warehouse development, 3/23 Kalinga Way includes 199sqm\* of newly constructed height truss Warehouse. Direct access to the property is provided by way of 4.5 metre\* high automatic roller door.

The property is well serviced with toilet/ kitchenette facilities, high bay lighting and car parking provided with 5 exclusive bays. The complex is secure with the use of electronic gates surrounded by g