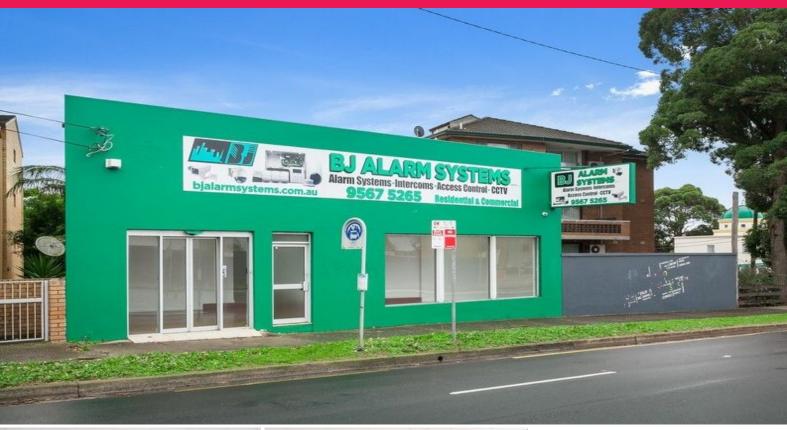

### OFFICE/SHOWROOM + STORAGE + EXCELLENT SIGNAGE!

This freestanding premises situated along the Princes Highway in very close proximity to the M5 on and off ramps is built over 2 floors.

The ground level features an open plan office/showroom facing the street and to the rear; 2 partitioned offices (gyprock- can be removed if required), a kitchen and 2 toilets.

#### **KEY FEATURES**

Ground level: 120sqm\*Lower ground: 120sqm\*Total building area:

Retail FOR LEASE

240sqm