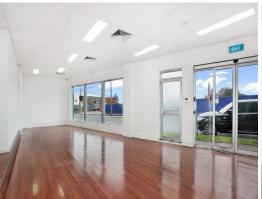

### OFFICE/SHOWROOM + STORAGE + EXCELLENT SIGNAGE!

This freestanding premises situated along the Princes Highway in very close proximity to the M5 on and off ramps is built over 2 floors.

The ground level features an open plan office/showroom facing the street and to the rear; 2 partitioned offices (gyprock- can be removed if required), a kitchen and 2 toilets.