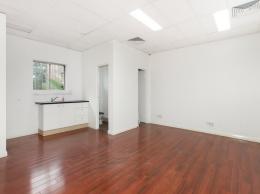

### OFFICE/SHOWROOM + STORAGE + EXCELLENT SIGNAGE!

This freestanding premises situated along the Princes Highway in very close proximity to the M5 on and off ramps is built over 2 floors.

The ground level features an open plan office/showroom facing the street and to the rear; 2 partitioned offices (gyprock- can be removed if required), a kitchen and 2 toilets.

The lower ground level also features a kitchen and 2 toilets and would be suitable for storage.