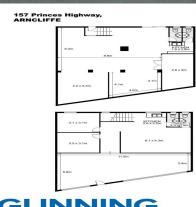

#### **KEY FEATURES**

Ground level: 120sqm\*Lower ground: 120sqm\*Total building area:

Retail FOR LEASE

240sqm