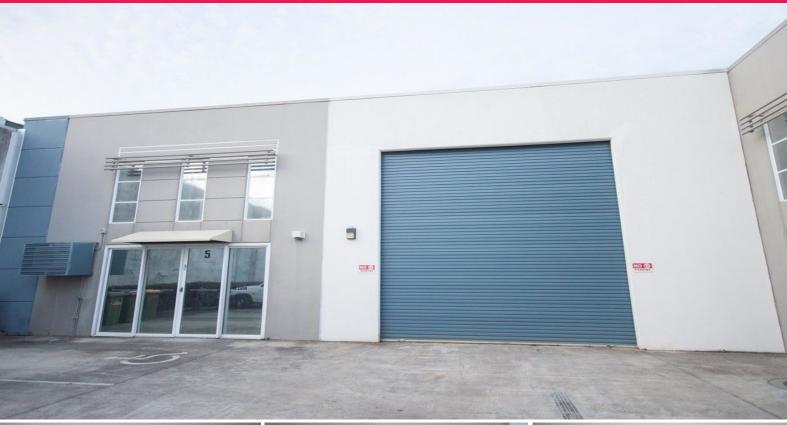

## See Your Business Here? Must Be Leased

- \* 207m2\* warehouse with additional 51m2\* storage mezzanine
- \* Air conditioned reception / showroom, 2x individual offices
- \* Open plan warehouse
- \* 3 allocated carparks
- \* Direct access
- \* 3 phase power and high internal clearance
- \* Central location
- \* Easy access to Smith Street, M1 Motorway and facilities
- \* Call today to inspect!
- \* Approximately

Ray White has not indep

Industrial

FOR LEASE

258sqm