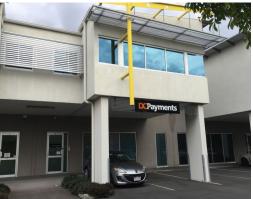

## 296sqm\* INDUSTRIAL INVESTMENT - ASX LISTED TENANT

- Five (5) X five (5) year lease to publicly listed ASX Co. DC Payments Pty Ltd commenced July 2015
- Current Net Income \$53,992.47p.a + Outgoings + GST
- High Quality 296sqm\* office / warehouse / showroom strata unit in sought after Tingalpa
- 109sqm\* mezzanine level, carpeted, ducted A/C office space
- 187sqm\* ground level showroom and clear span warehouse area with electric container height roller door access
- Amenities include a kitchenette and toilet on each level
- Dual crossover access to the complex, under cover exclusive parking plus ample visitor bays
- Great location providing easy access to the Gateway Mototrway (Approx\*)