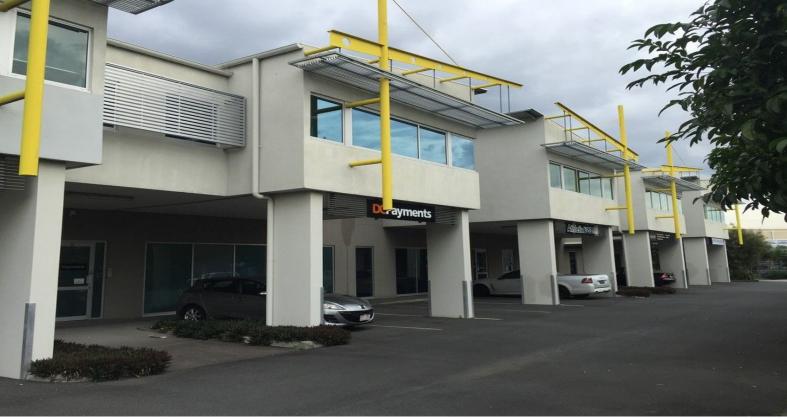

## 296sqm\* INDUSTRIAL INVESTMENT - ASX LISTED TENANT

- Five (5) X five (5) year lease to publicly listed ASX Co. DC Payments Pty Ltd commenced July 2015
- Current Net Income \$53,992.47p.a + Outgoings + GST
- High Quality 296sqm\* office / warehouse / showroom strata unit in sought after Tingalpa
- 109sqm\* mezzanine level, carpeted, ducted A/C office space
- 187sqm\* ground level showroom and clear span warehouse area with electric container height roller door access
- Amenities include a kitchenette and toilet on each level
- Dual crossover access to the complex, under cover exclusive parking plus ample visitor bays
- Great location providing easy access to the Gateway Mototrway (Approx\*)