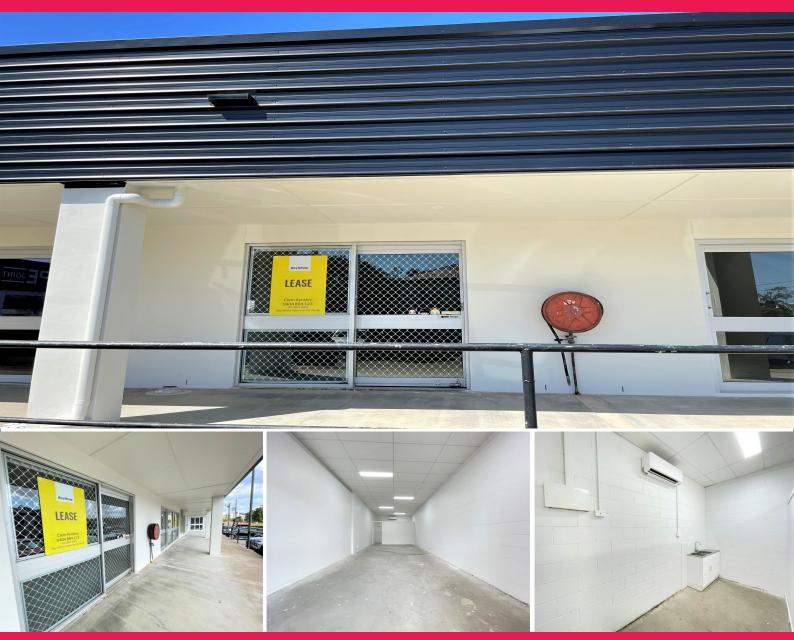

## **Brand New Internal Fit Out Shop Or Office**

- \* Unit 10 52m2\* air-conditioned retail shop or office unit or storage unit
- \* The unit has been totally refurbished
- \* All new painted walls, grid ceiling, LED lighting, air-conditioning, and a kitchenette are installed
- \* Landlord will install new flooring to suit your requirements (within a reasonable price)
- \* All this for only \$346.15\* per week gross rent no GST applicable
- \* Signage at the front, on the building and on shop window
- $^{\star}$  Easy access there is a ramp to the building from the car park
- \* Located in the busy "Beenleigh Centrepoint Centre"
- \* Good signage to busy George Street
- \* Good mix of neighbouring tenants

Offices

FOR LEASE

52sqm