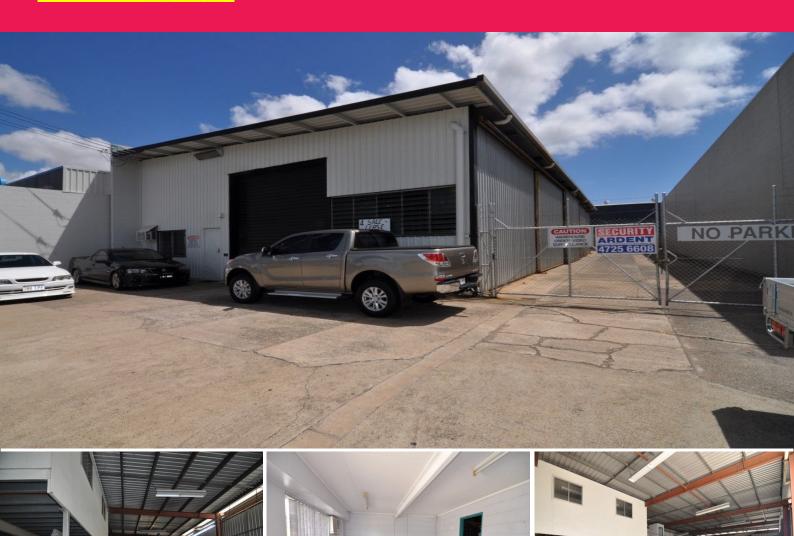

## **Tidy Bayswater Road Warehouse with Secure Yard**

Clean and tidy warehouse available in Mount Louisa:

- \* 450m2 Warehouse with additional 45m2 Mezzanine
- \* Great exposure along busy Bayswater Road
- \* 4metre height and width roller doors x 2
- \* 6metre width x 4 metre high sliding doors x 3
- \* Full concrete secure yard
- \* Generous off street parking
- $^{\star}$  Front a/c office area and kitchenette with additional mezzanine level, including toilet
- \* 3 phase power
- \* Compressed airline throughout
- \* Available now

Rental: \$40,000 per ann

Industrial

FOR LEASE

495sqm

Ray White, Commercial

Townsville

**Troy Townsend** 

0407213887