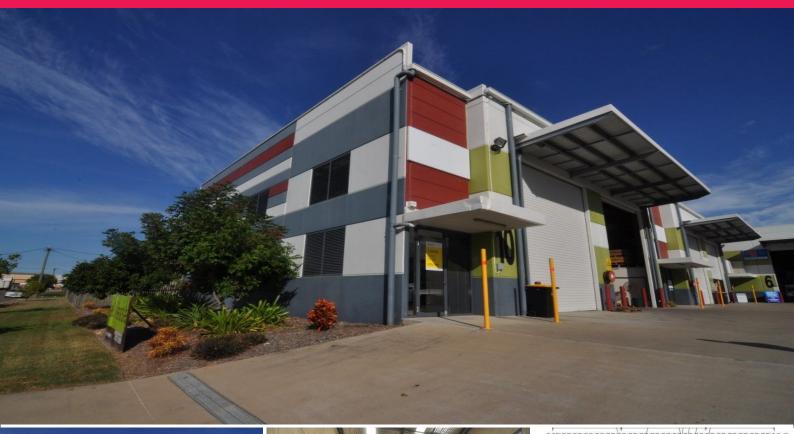

## 10/72-78 Crocodile Crescent, Mount St John QLD 4818

## High clearance tilt up warehouse unit

Featuring 8 metre height inside, this warehouse unit is suitable for pallet racking and comes complete with a motorised roller door, air conditioned offices, disabled shower & toilet facilities.

Modern attractive complex located in a growth area.

Lessor will assist with fit out by negotiation.

Rental: \$20,000 p.a. plus GST

Contact Ray White Commercial on 07 4726 7888 today to arrange an inspection.