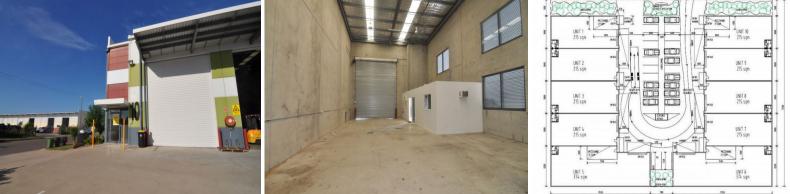

## High clearance tilt up warehouse unit

Featuring 8 metre height inside, this warehouse unit is suitable for pallet racking and comes complete with a motorised roller door, air conditioned offices, disabled shower & toilet facilities.

Modern attractive complex located in a growth area.

Lessor will assist with fit out by negotiation.

Rental: \$20,000 p.a. plus GST

Contact Ray White Commercial on 07 4726 7888 today to arrange an inspection.