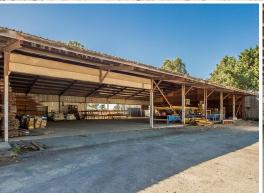

### **Extremely Motivated Landlord, All Offers!**

- \* 800m2\* building on 1,500m2\* block of land
- \* 30m2\* office currently being built
- \* Building currently under refurbishment
- \* June 2016 fully complete
- \* Easy access to the M1 motorway
- \* Flexible leasing and fit out packages on offer!

Industrial

FOR LEASE

800sqm