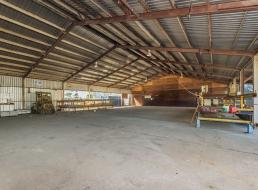

### **Extremely Motivated Landlord, All Offers!**

- \* 800m2\* building on 1,500m2\* block of land
- \* 30m2\* office currently being built
- \* Building currently under refurbishment
- \* June 2016 fully complete
- \* Easy access to the M1 motorway
- \* Flexible leasing and fit out packages on offer!

Industrial

FOR LEASE

800sqm