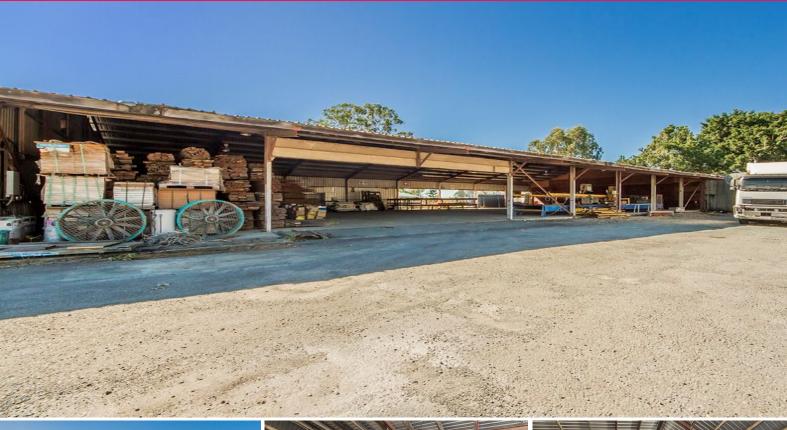

### **Extremely Motivated Landlord, All Offers!**

- \* 800m2\* building on 1,500m2\* block of land
- \* 30m2\* office currently being built
- \* Building currently under refurbishment
- \* June 2016 fully complete
- \* Easy access to the M1 motorway
- \* Flexible leasing and fit out packages on offer!

Industrial

FOR LEASE

800sqm