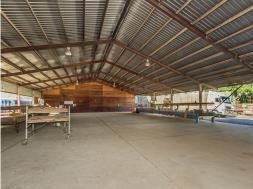

### **Extremely Motivated Landlord, All Offers!**

- \* 800m2\* building on 1,500m2\* block of land
- \* 30m2\* office currently being built
- \* Building currently under refurbishment
- \* June 2016 fully complete
- \* Easy access to the M1 motorway
- \* Flexible leasing and fit out packages on offer!

Industrial

FOR LEASE

800sqm