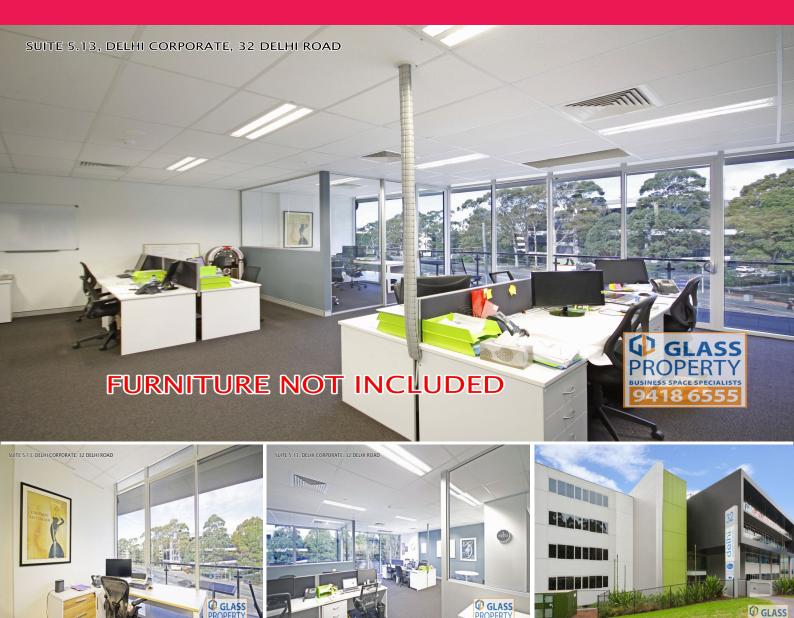

Suite 5.13/32 Delhi Road, North Ryde NSW 2113

## Top Floor Office Suite with Balcony & Meeting Room or Office.

This prestige property is located opposite the Riverside Corporate Park, within a 300 metre walk of the North Ryde railway station. There is also an excellent bus service at the front door of the premises, which links to Chatswood, Eastwood and Parramatta. The on and off ramp to the M2 motorway is less than 500m away and the Epping Road/Gore Hill Freeway connection starts about 750m away.

Suite 5.13 is located on the top floor of one of North Ryde's premier buildings. It is open plan space with abundant natural light and a balcony.

Offices FOR LEASE \$27,540 p.a. 81sgm

Josh Sullivan

**Jason Glass** 