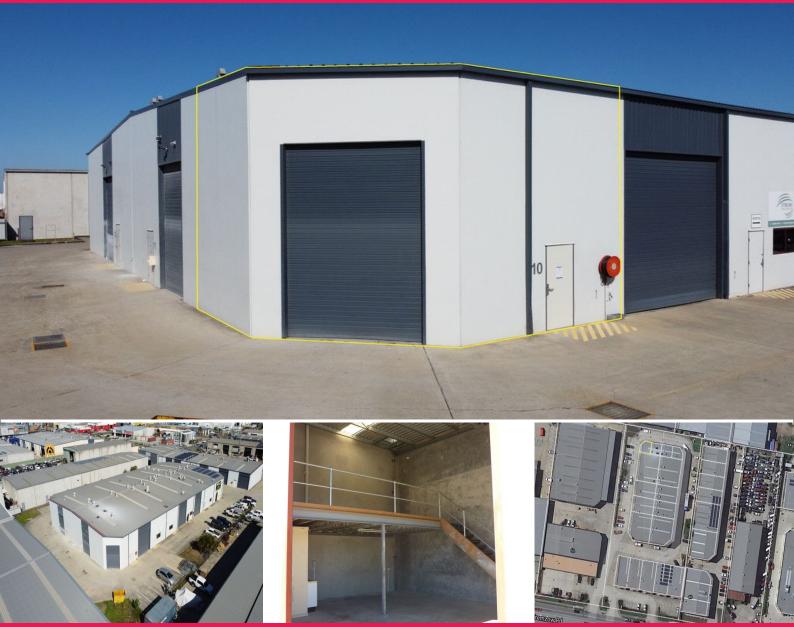

## **Good Things Come In 59m? Packages**

Ray White Commercial Northern Corridor Group is pleased to present to the market, 10/50 Kremzow Road, Brendale for lease.

- 59m?\* unit
- Tilt slab construction
- Container size roller door
- 3 phase power
- Onsite parking
- Bathroom amenities
- Units this size and quality are hard to find so this one won't last long

\*Approximate - subject to survey

Industrial FOR LEASE

59sqm