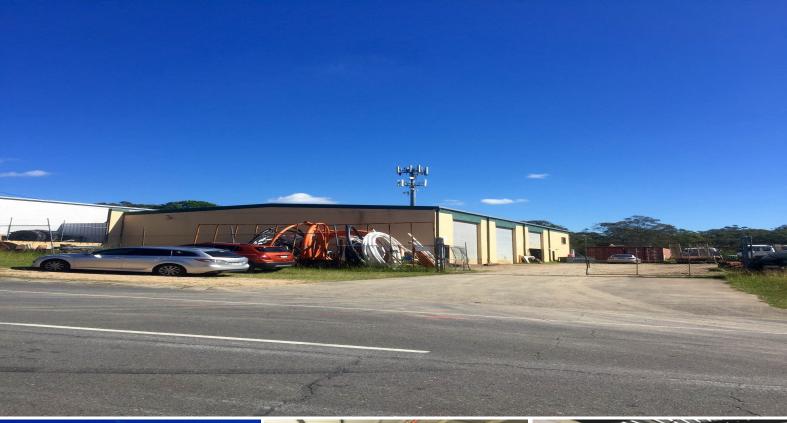

### **Secure Site Must Be Leased!**

- \* 550m2\* Warehouse / Office
- \* 2023m2\* total site area
- \* Ample on-site / off-site parking options
- \* Quality construction
- \* Great truck / plant / trailer access
- \* 3 phase power
- \* Container high roller doors
- \* Private Amenities
- \* Quiet street / wide road
- \* Easy access to M1
- \* Low impact industry
- \* Available now
- \* Don't miss this rare opportunity!