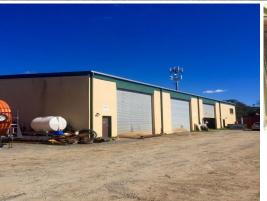

### **Secure Site Must Be Leased!**

- \* 550m2\* Warehouse / Office
- \* 2023m2\* total site area
- \* Ample on-site / off-site parking options
- \* Quality construction
- \* Great truck / plant / trailer access
- \* 3 phase power
- \* Container high roller doors
- \* Private Amenities
- \* Quiet street / wide road
- \* Easy access to M1
- \* Low impact industry
- \* Available now
- \* Don't miss this rare opportunity!