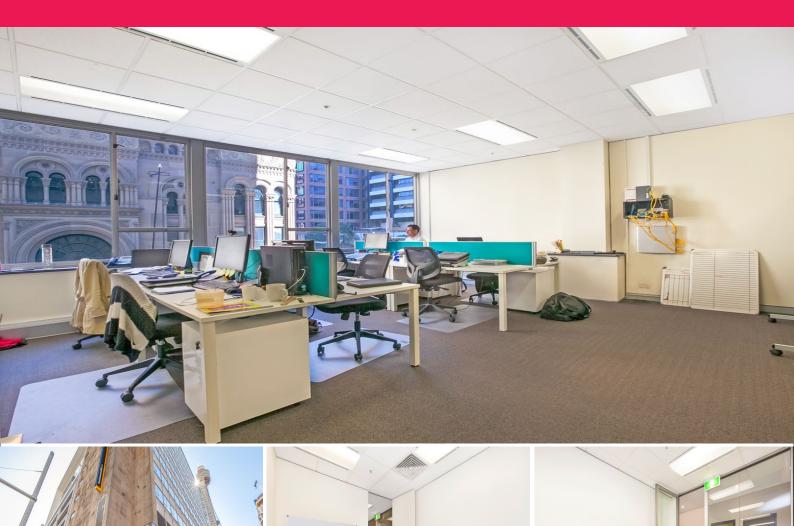

## **46 Market Street**

46 Market Street is located on the corners of York, Market and George Streets with the Commonwealth Bank on the ground floor. The building underwent a major refurbishment in 2005/6 including lift upgrades, new foyer, new tea rooms, new bathrooms and refurbished floors. There are male and female showers in the basement.

- South facing suite looking QVB
- Large windows with excellent light
- Partitioned with 1 meeting room
- Open plan layout for 8 staff
- Existing power and data in place
- Minimum term 3 years

Offices FOR LEASE \$725 psm gross 56sqm