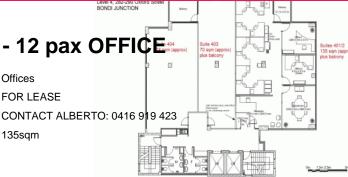

## STYLISH SUITE IN MODERN BUILDING - 12 pax OFFICE

#### FEATURES:

- 128sqm on Level 4
- Fully fitted out Office
- Balcony
- Independent A/C
- Kitchenette with dishwasher on each level
- Views and Natural Light
- Car parking available for \$325 per month (including state levy) - Term min 3years

Call the agent to arrange an inspection today:

Alberto Da Grava 0416 919 423

Alberto Da Grava

0416 919 423 albertod@gunningre.com.au