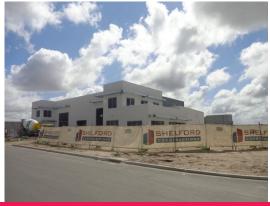

### **HIGHLY EXPOSED CAF?**

Due for completion in late 2016 this development offers a big caf? with exceptional exposure on Baile Road as well as 2 street front office warehouses on Production Road.

Unit 1 Cafe

- > 138sqm
- > Caf? features air conditioning, gas supply and grease trap.
- > Generous parking with direct access off Baile Road.

The Swan Brewery Industrial Estate is one of Perth?s most exciting new industrial land opportunities located at the former Swan Brewery site.