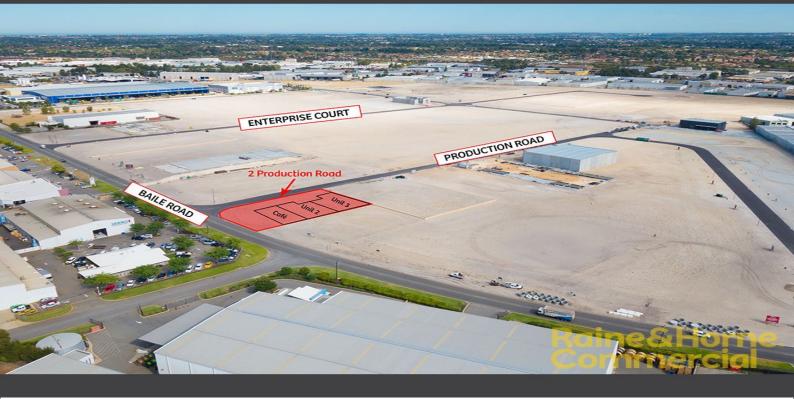

### **HIGHLY EXPOSED CAF?**

Due for completion in late 2016 this development offers a big caf? with exceptional exposure on Baile Road as well as 2 street front office warehouses on Production Road.

Unit 1 Cafe

- > 138sqm
- > Caf? features air conditioning, gas supply and grease trap.
- > Generous parking with direct access off Baile Road.

The Swan Brewery Industrial Estate is one of Perth?s most exciting new industrial land opportunities located at the former Swan Brewery site.

The Swan Brewery Industrial Estate is centrally located on Baile Road in the heart of one of Perth?s most conveni

Retail

FOR LEASE

138sqm