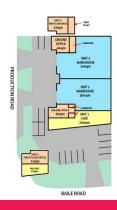

### **HIGHLY EXPOSED CAF?**

Due for completion in late 2016 this development offers a big caf? with exceptional exposure on Baile Road as well as 2 street front office warehouses on Production Road.

Unit 1 Cafe

- > 138sqm
- > Caf? features air conditioning, gas supply and grease trap.
- > Generous parking with direct access off Baile Road.

The Swan Brewery Industrial Estate is one of Perth?s most exciting new industrial land opportunities located at the former Swan Brewery site.