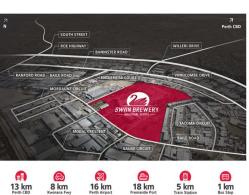

- > 138sqm
- > Caf? features air conditioning, gas supply and grease trap.
- > Generous parking with direct access off Baile Road.

The Swan Brewery Industrial Estate is one of Perth?s most exciting new industrial land opportunities located at the former Swan Brewery site.

The Swan Brewery Industrial Estate is centrally located on Baile Road in the heart of one of Perth?s most conveni

Retail

FOR LEASE

138sqm