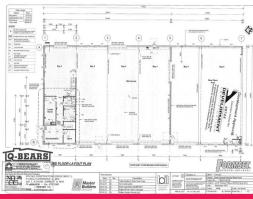

## **Great Property priced to move**

21 Titanium Place has it all. Backing onto Tech NQ, this 3 year old property offers the following:

- 895m2 of high clearance clear span fully insulated shed
- 4087m2 block
- Gantry provision
- 3 phase power throughout with transformer
- Airlines
- Wash down bays/ drainage pitts with oil separator
- 7 electric Roller doors larger doors are 5mx5m
- 3 separate power meters so can be split
- 30 Kw Solar system
- 75m2 Mezzanine floor
- Fully secured Yard
- 3 double gate entry p