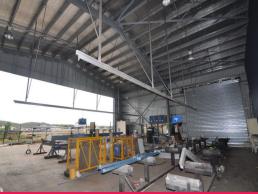

## **Great Property priced to move**

21 Titanium Place has it all. Backing onto Tech NQ, this 3 year old property offers the following:

- 895m2 of high clearance clear span fully insulated shed
- 4087m2 block
- Gantry provision
- 3 phase power throughout with transformer
- Airlines
- Wash down bays/ drainage pitts with oil separator
- 7 electric Roller doors larger doors are 5mx5m
- 3 separate power meters so can be split
- 30 Kw Solar system
- 75m2 Mezzanine floor
- Fully secured Yard
- 3 double gate entry p