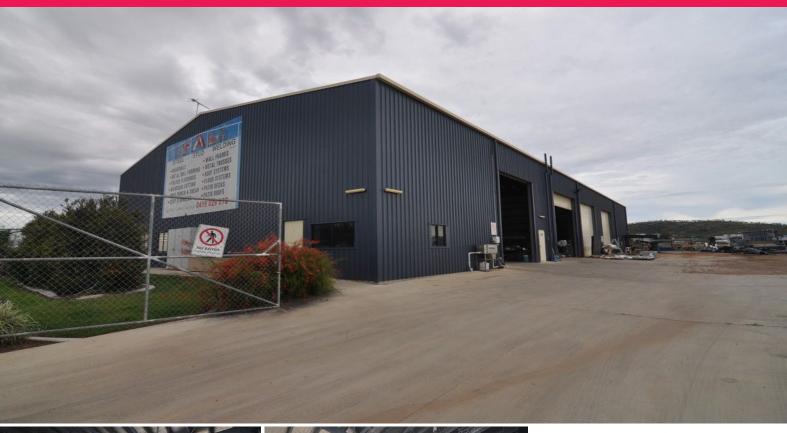

## **Great Property priced to move**

21 Titanium Place has it all. Backing onto Tech NQ, this 3 year old property offers the following:

- 895m2 of high clearance clear span fully insulated shed
- 4087m2 block
- Gantry provision
- 3 phase power throughout with transformer
- Airlines
- Wash down bays/ drainage pitts with oil separator
- 7 electric Roller doors larger doors are 5mx5m
- 3 separate power meters so can be split
- 30 Kw Solar system
- 75m2 Mezzanine floor
- Fully secured Yard
- 3 double gate entry p

Industrial

FOR LEASE

895sqm

Ray White, Commercial

Townsville

**Tony Parker** 

0419677798 tony.parker@raywhite.com **Troy Townsend** 

0407213887