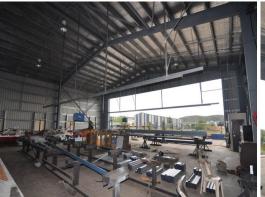

## **Great Property priced to move**

21 Titanium Place has it all. Backing onto Tech NQ, this 3 year old property offers the following:

- 895m2 of high clearance clear span fully insulated shed
- 4087m2 block
- Gantry provision
- 3 phase power throughout with transformer
- Airlines
- Wash down bays/ drainage pitts with oil separator
- 7 electric Roller doors larger doors are 5mx5m
- 3 separate power meters so can be split
- 30 Kw Solar system
- 75m2 Mezzanine floor
- Fully secured Yard
- 3 double gate entry p