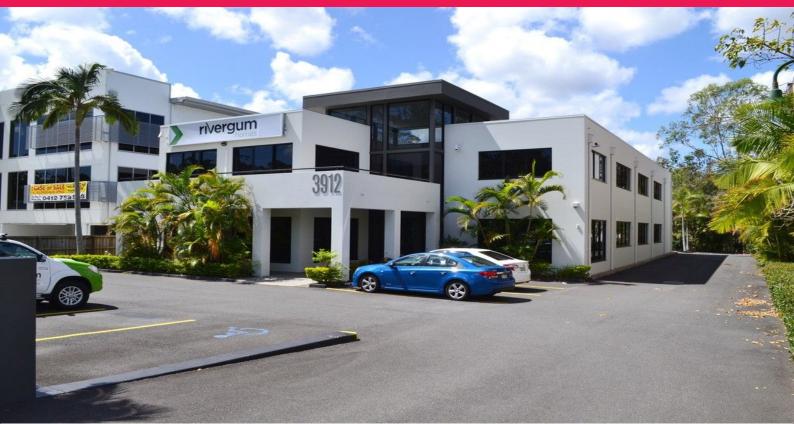

# Ray White.

Suite 1/3912 Pacific Highway, Loganholme QLD 4129

### Affordable Corporate Headquarters Of 465m2\*

- \* 465m2\* first floor office suite
- \* Massive exposure to the M1 Motorway
- \* Immaculate \$150,000 fit out and furniture in place
- \* Multiple offices and large open plan area ready to go for 20 plus staff
- \* Reception area and large boardroom
- \* Additional 110m2\* external balcony
- \* Cat 5 high speed fibre cabling throughout
- \* Own male and female amenities
- \* Allocated car parking for staff and guests
- \* Large kitchen and break-room
- \* Don't miss this opportunity!

\*Approx

Please contact the list

Offices

FOR LEASE

465sqm