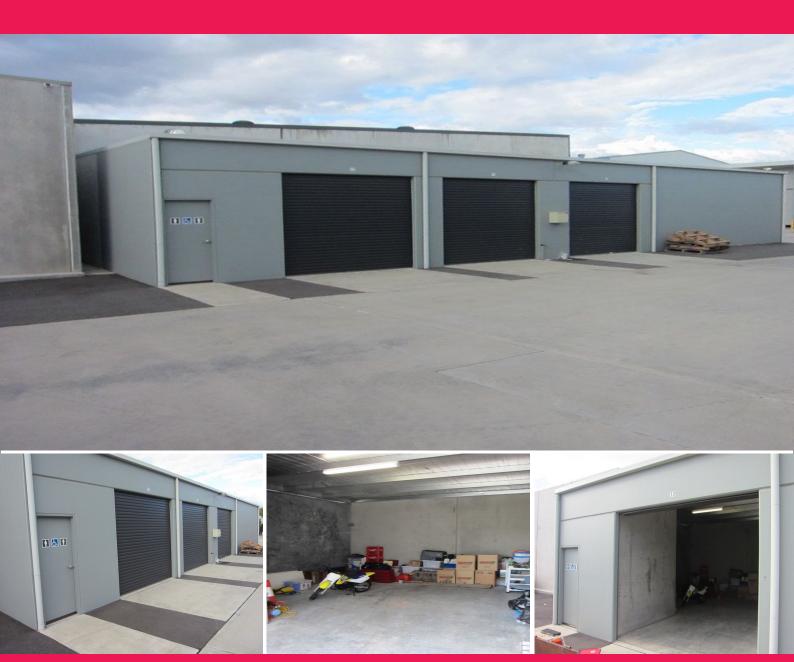

## Unit 12/16-18 Goodman Court, Launceston TAS 7250

## **Perfect for Work or Play**

Well located concrete tilt up storage unit in popular Good man Court precinct. This approx 38m2 unit has roller door access, fluorescent lighting and good internal clearance allowing shelving or otherwise to be erected along the walls. Larger than other comparable units this space would allow the parking of a caravan, boat, recreational vehicle or trailer or for a tradesman wanting to store materials and tools. External lighting and hose connections make this a great option to wash up and pack away.

Industrial FOR SALE

38sqm