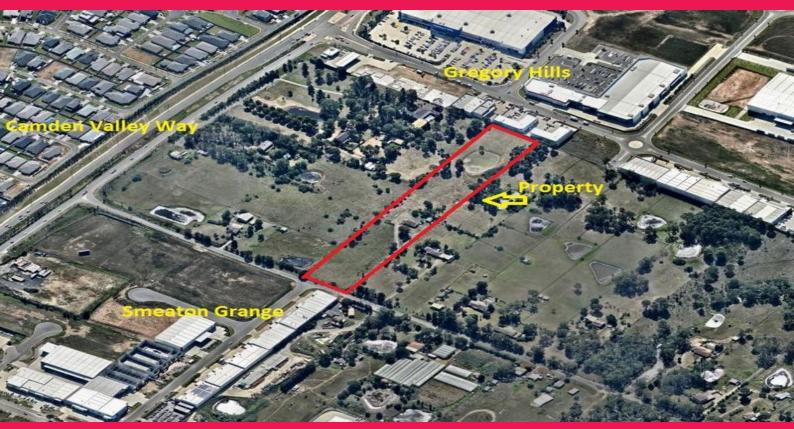

## 31 Turner Road, Gregory Hills NSW 2557

## 2.347 HECTARE DEVELOPMENT SITE!

Development site located between the evergrowing Gregory Hills and Smeaton Grange Industrial Precinct, zoned IN1 General Industrial.

The property is in close proximity to the M5/M7 Motorway, Camden Valley Way, the future Badgerys Creek Airport and the expanding Narellan Town Centre only minutes away.