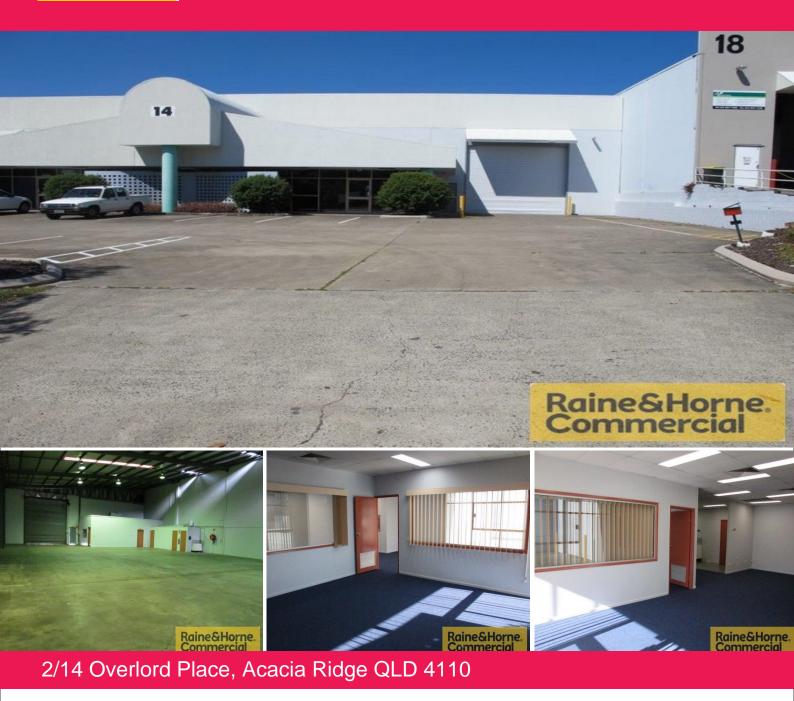

## 40ft Container Friendly Property just off Beaudesert Road

\*Well presented 625sqm Bessor Brick Unit in complex of two

- \* 525sqm of warehouse with up to 8m internal height
- \* Access via a 5 metre wide electric roller door
- $^{\ast}$  100sqm of air-conditioned ground floor office space
- \* Separate Male & Female amenities plus shower
- \* Dual driveway for excellent truck access
- \* Easy unloading/loading apron plus container set down area
- \* Located just off Beaudesert Road with easy access to major arterials

Outgoings - Paid by Tenant.

Please quote property id: 4600257.

Industrial FOR LEASE

625sqm

Michael Cars 0423 188 698 michael@RnHcommercial.com.au Wayne Newberry 0408 723 023 wayne@rnhcommercial.com.au