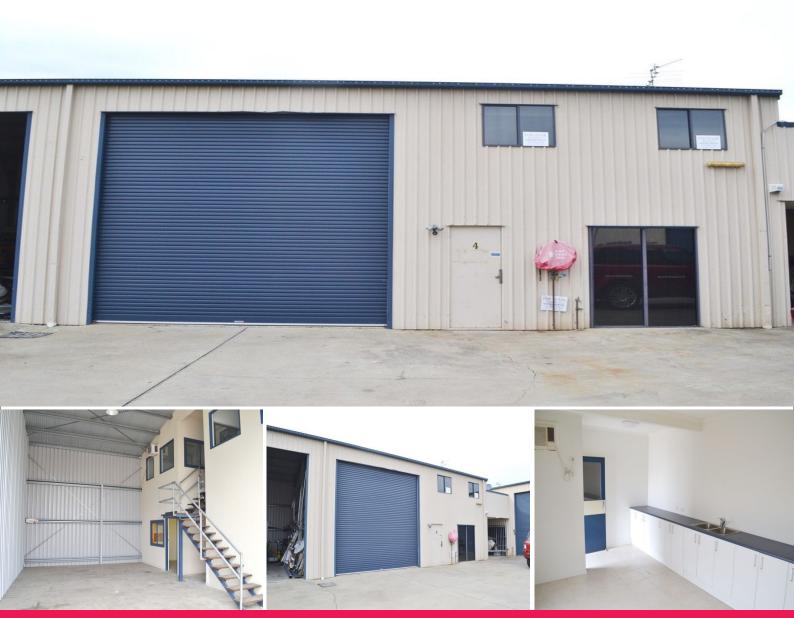

### **Cheap Warehouse In Hope Harbour Marina**

- \* 129m2\* warehouse with office over two levels
- \* Warehouse area approx 52m2\*
- \* Approx 77m2\* of offices
- \* 4.6m x 4.6m roller door
- \* Reception, breakroom, data cabling, allocated parking
- \* Secure gated complex with 24/7 access
- \* Incentives on offer, motivated to find a tenant