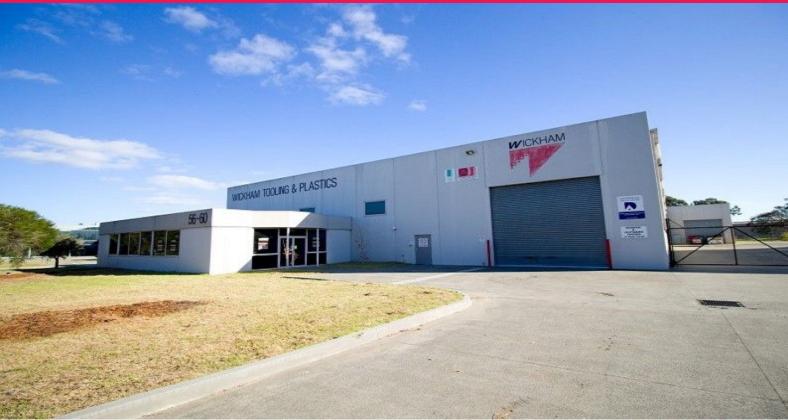

56-60 Woodlands Drive, Braeside VIC 3195

## **EXCELLENT LOADING FACILITIES!**

This superb Office/Warehouse is located in the premium Woodlands Estate just off Lower-Dandenong Road and in close proximity to Boundary Road, Springvale Road, Governor Road, Mornington Peninsula Freeway and Nepean Highway.

Key features of this property are:

- + Massive power supply
- + Five tonne Crane capacity
- + Multiple RSD's
- + Generous car parking
- + Large yard loading area

Available Immediately!

Industrial FOR LEASE