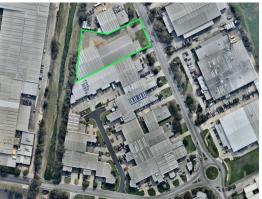

56-60 Woodlands Drive, Braeside VIC 3195

Key features of this property are:

- + Massive power supply
- + Five tonne Crane capacity
- + Multiple RSD's
- + Generous car parking
- + Large yard loading area

Available Immediately!

Industrial FOR LEASE

4020sqm