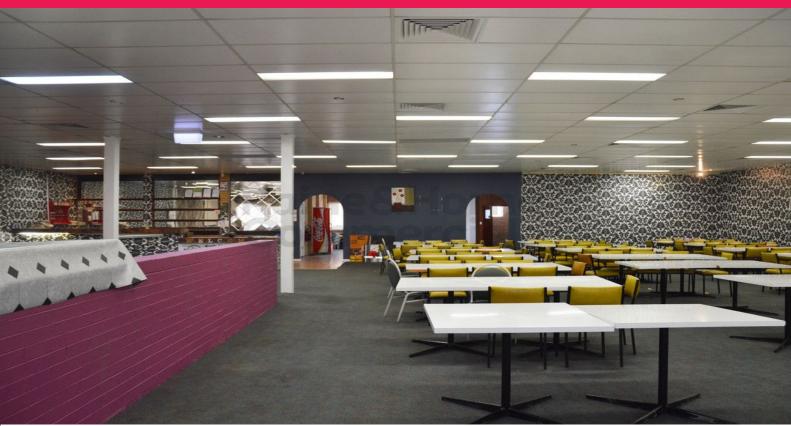

## CBD FIRST FLOOR OFFICE/RETAIL SPACE

- \* 460sqm First floor retail/commercial space
- \* Offering excellent signage opportunities to Queen Street
- \* Air-conditioned and fully carpeted
- \* On-site Male/Female amenities
- \* Parking available at rear
- \* Located in the heart of St Mary's CBD
- \* Within walking distance to Railway Station
- \* Available Now
- \* Attractive incentives on offer