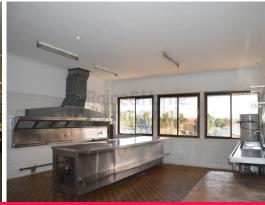

## CBD FIRST FLOOR OFFICE/RETAIL SPACE

- \* 460sqm First floor retail/commercial space
- \* Offering excellent signage opportunities to Queen Street
- \* Air-conditioned and fully carpeted
- \* On-site Male/Female amenities
- \* Parking available at rear
- \* Located in the heart of St Mary's CBD
- \* Within walking distance to Railway Station
- \* Available Now
- \* Attractive incentives on offer