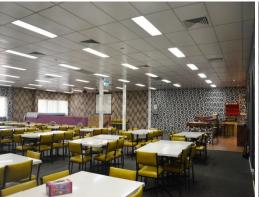

## CBD FIRST FLOOR OFFICE/RETAIL SPACE

- \* 460sqm First floor retail/commercial space
- \* Offering excellent signage opportunities to Queen Street
- \* Air-conditioned and fully carpeted
- \* On-site Male/Female amenities
- \* Parking available at rear
- \* Located in the heart of St Mary's CBD
- \* Within walking distance to Railway Station
- \* Available Now
- \* Attractive incentives on offer