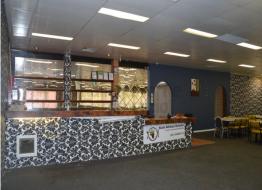

## CBD FIRST FLOOR OFFICE/RETAIL SPACE

- \* 460sqm First floor retail/commercial space
- \* Offering excellent signage opportunities to Queen Street
- \* Air-conditioned and fully carpeted
- \* On-site Male/Female amenities
- \* Parking available at rear
- \* Located in the heart of St Mary's CBD
- \* Within walking distance to Railway Station
- \* Available Now
- \* Attractive incentives on offer