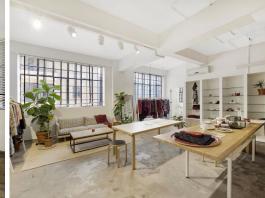

## **DEPOSIT TAKEN - Creative Whole Floor in the heart of Surry Hills**

This property is in an award winning modern architect inspired warehouse style conversion of 7 levels offices.

Assign current lease expiry 31 January 2019 or new 3 year lease on offer.

Features include:

- High ceiling / concrete floors
- Direct lift access
- Open Plan
- Shower / Bathroom/ M/F Toilet
- Full Kitchenette with stove/microwave/fridge
- Walking distance to Central Station, cafes and public transport

Call now for an inspect

Offices

FOR LEASE

226sqm