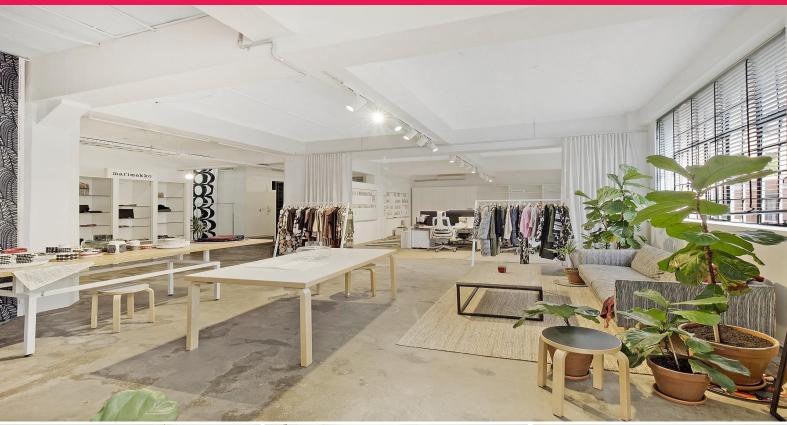

## **DEPOSIT TAKEN - Creative Whole Floor in the heart of Surry Hills**

This property is in an award winning modern architect inspired warehouse style conversion of 7 levels offices.

Assign current lease expiry 31 January 2019 or new 3 year lease on offer.

Features include:

- High ceiling / concrete floors
- Direct lift access
- Open Plan
- Shower / Bathroom/ M/F Toilet
- Full Kitchenette with stove/microwave/fridge
- Walking distance to Central Station, cafes and public transport

Call now for an inspect

Offices

FOR LEASE

226sqm