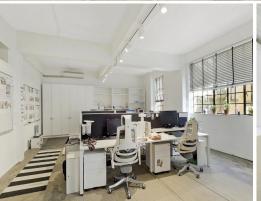

## **DEPOSIT TAKEN - Creative Whole Floor in the heart of Surry Hills**

This property is in an award winning modern architect inspired warehouse style conversion of 7 levels offices.

Assign current lease expiry 31 January 2019 or new 3 year lease on offer.

Features include:

- High ceiling / concrete floors
- Direct lift access
- Open Plan
- Shower / Bathroom/ M/F Toilet
- Full Kitchenette with stove/microwave/fridge
- Walking distance to Central Station, cafes and public transport

Call now for an inspect

Offices

FOR LEASE

226sqm