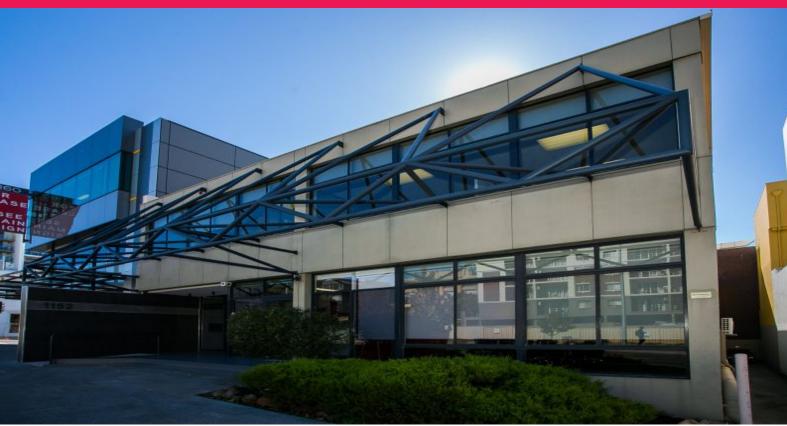

## Raine&Horne. Commercial

Suite 5 / 1152 Hay Street, West Perth WA 6005

## **OFFICE SPACE**

Property Features:

- > Partitioned & carpeted
- > 243.7sqm
- > Own amenities
- > Seven (7) car bays available
- > Fantastic access to Perth CBD and freeway
- > Very cheap rental
- > Flexible terms

Rental: \$48,740 (\$200 per sqm) p.a. plus outgoings plus GST

Outgoings: \$27,000 p.a. plus GST (approximately) Car bays: \$200 per bay per month, plus GST

For more information or

Offices

FOR LEASE

243sqm

Raine&Horne. Commercial