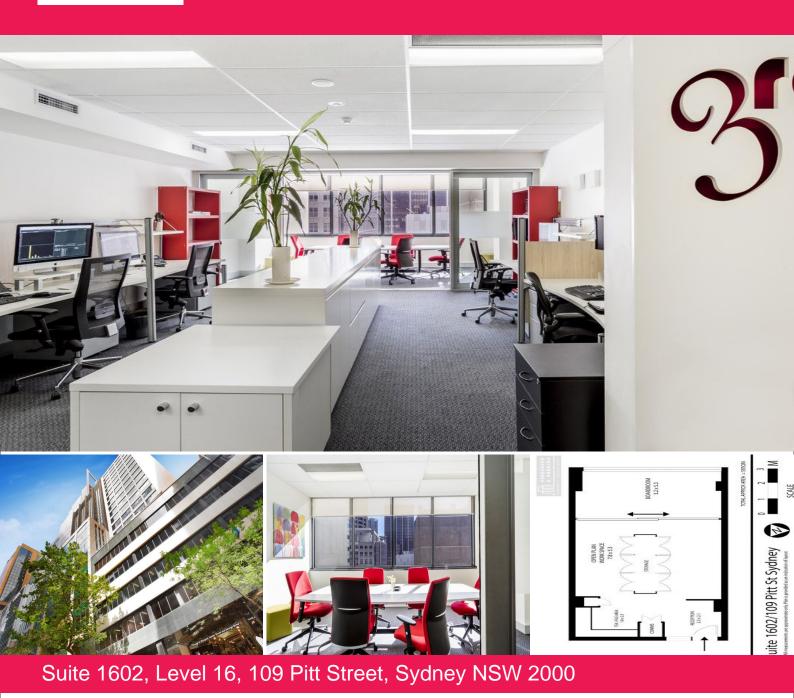

## Suite 1602/Level 16, 109 Pitt Street, Sydney - UNDER OFFER

109 Pitt Street is located between Martin Place and Hunter Street in the city's financial precinct, close to Australia Square, the Australian Stock Exchange & Pitt Street Mall. This secure strata - titled building comprises modern foyers and first class services including concierge, shower facilities and six lifts.

Prime investment suite of 58sqm (approx.) leased until 31 January 2019
High quality fit out including boardroom, open plan area, reception, storage/comms

- Excellent natural light with a Northerly aspect
- Close to Wynyard, Martin Place & Wynyard train stations

×p

- First building accessed via the Wynyard underpass East from Wynyard Station

- Convenient parking st

Offices FOR SALE

58sqm