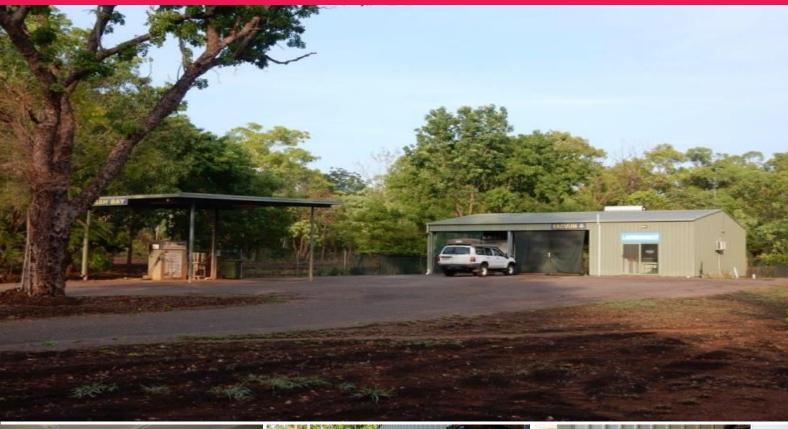

## **Top End potential**

Phone enquiries - please quote property ID 16791

Batchelor is 97 km from Darwin, and is the gateway to Litchfield National Park.

This property on 4,070 square metres in Batchelor's industrial area includes a working laundromat, and has great potential for further development. It is at the end of a cul-de-sac, but one fence line faces Batchelor Rd, so signage placed there would be seen clearly by passing traffic.

Plans have been approved for a 2 bedroom unit adjoining the laundromat, and possible uses for the remainder of the land could include a caravan park or industrial development. Currently a couple who work