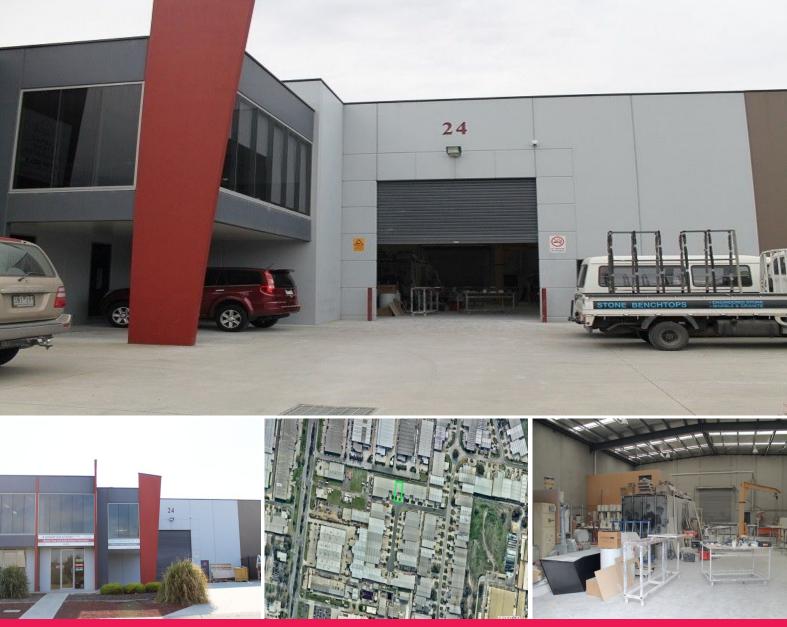

## 24 Deans Court, Dandenong VIC 3175

## **GOOD, CLEAN & READY TO GO!!**

Located just off Greens Road within a stones throw of South Gippsland Highway, Dandenong Bypass and Eastlink.

Property Features:

- + Good offices
- + Full concrete panel construction
- + 3 Phase power
- + Electric RSD
- + Street frontage
- + Brilliant access to major roads
- + Moments from South Gippsland Highway, Frankston Dandenong Road, Eastlink & Dandenong Bypass

Industrial FOR LEASE

610sqm

Jeffrey Richardson

0418 328 101 jeffrey@richardsonfrench.com.au

**Matthew French** 

0432 582 669

matthew@richardsonfrench.com.au