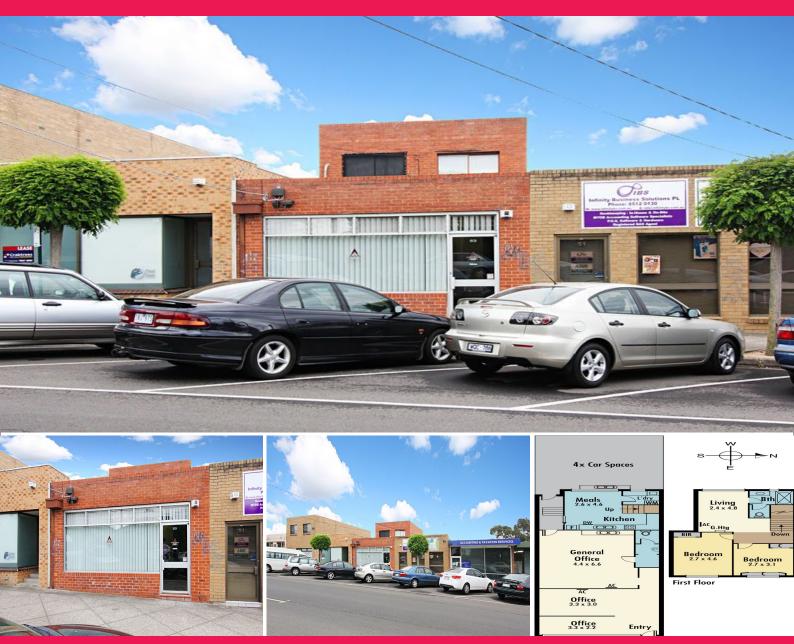

## Ray White.

53 Stanley Avenue, Mount Waverley VIC 3149

## URGENT SALE REQUIRED!! OFFICE AND SEPARATE RESIDENCE INVESTMENT!!

- Total land area 190m2 approx.
- Total building area 163m2 approx.
- Combined income \$30,567 pa approx.
- Comprising ground floor Office of 88m2 approx with 2 + 2 year lease (commenced March 2015) returning \$14,967 p/a plus GST plus 50% outgoings
- Also comprising immaculate 2 bedroom residence over two levels of 75m2 approx Leased on a monthly tenancy at \$1300 per month
- Ample on-site parking at rear and council parking at front
- Further development potential (STCA)

Offices

FOR SALE

163sqm

Ray White.

**Ryan Amler** 

0401971622

ryan.amler@raywhite.com