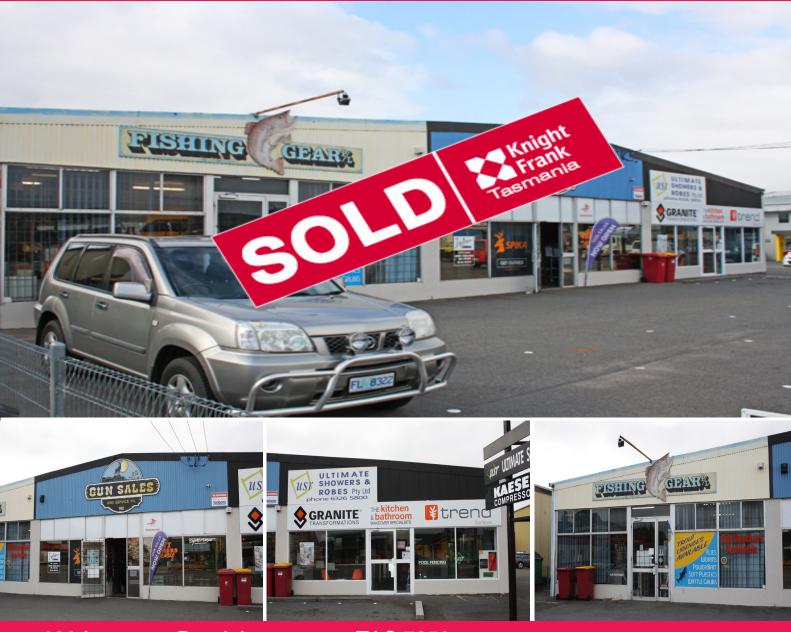

190 Invermay Road, Launceston TAS 7250

## Invermay Road: Multi-tenancy investment - around 9.0% Yield

Incorporating two land titles and an expansive land area of approx. 2,266 sqm, this Invermay property has all the features expected of a comfortable investment vehicle.

Supporting three retail tenancies and five budget warehouses, the property, addressed as 190 Invermay Road, has an high exposure frontage to one of Launceston's busiest thorough-fares and is valuably enhanced by plentiful, on-site parking.

The three retail tenancies, each with a floor area of some 100 sqm, are well established at the site and enjoy customer parking at the front doors.

The five warehouses range from 160 sqm to 386 sqm and are each self contained with own facilities, roller-door an