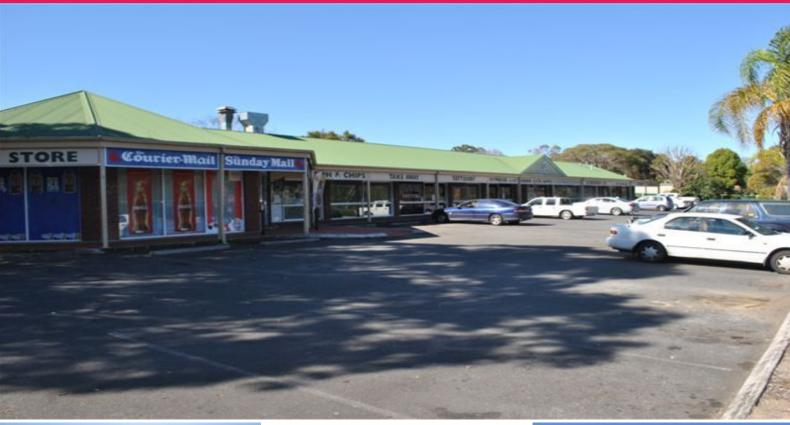

#### 52m2\* Retail / Office In Busy Shopping Complex

Air-conditioned open plan layout

Full glass shop frontage

Signage on shop front and pylon sign

Internal kitchenette and amenities

Ample on site parking

Neighbouring tenants' include Grocery Store, Doctor, Hairdresser, Take

Away and Laundry.

Competitive rental per month and rental incentives offered.

Situated on busy Queens Road, Kingston.

Immediate access to major arterial roads to the North, South & West

Retail

FOR LEASE

52sqm