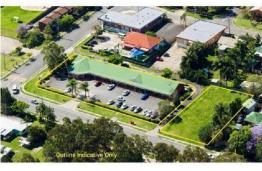

#### 52m2\* Retail / Office In Busy Shopping Complex

Air-conditioned open plan layout

Full glass shop frontage

Signage on shop front and pylon sign

Internal kitchenette and amenities

Ample on site parking

Neighbouring tenants' include Grocery Store, Doctor, Hairdresser, Take

Away and Laundry.

Competitive rental per month and rental incentives offered.

Situated on busy Queens Road, Kingston.

Immediate access to major arterial roads to the North, South & West

Retail

FOR LEASE

52sqm